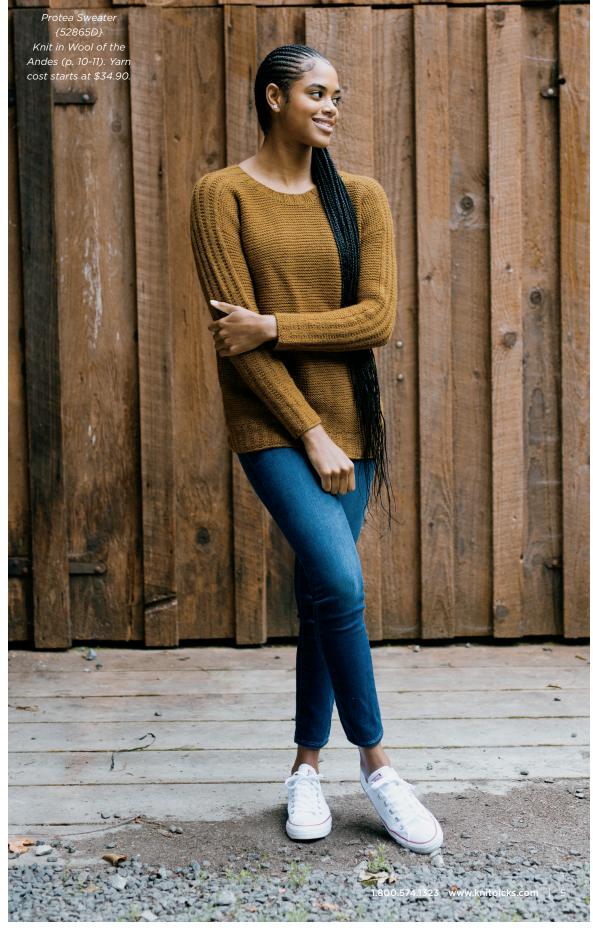

## **WOOL OF THE ANDES**<sup>™</sup> WORSTED

Our classic worsted wool yarn is spun and plied carefully from Peruvian wool to achieve a wonderfully balanced twist, making for an excellent combination of structure, loft, and drape that serves a wide variety of uses. 100% Peruvian Highland Wool. \$3.49/50g skein - 110 yds.