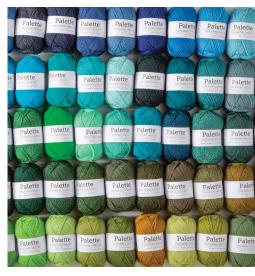

## Color Curated PALETTE BOXES

Instant colorwork in a box! Our beloved fingering weight wool comes in color curated sets! Use together in a single project for sweeping tonal gradients or buy all three boxes to get the full rainbow of 150 colors. Boxes include 25 colors (no repeats!) in cute 20 gram mini skeins.

Buy all three boxes and make this FREE sampler blanket pattern! ULTIMATE KNIT PALETTE BLANKET 55756

PALETTE BOX - SUNRISE AND SUNSET {46718} \$99.99

PALETTE BOX - MOUNTAIN AND DESERT {46717} \$99.99

PALETTE BOX - FOREST AND OCEAN {46716} \$99.99