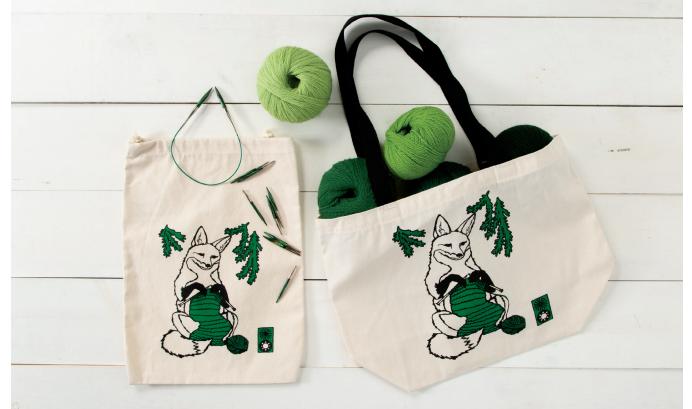

FOX DRAWSTRING BAG 84156 - \$22.00 | FOX PROJECT TOTE 84151 - \$28.00

WOOL ENEMY NUMBER ONE 84445 - \$7.99 | METAL STITCH MARKERS 80594 -\$1.99 | MAJESTIC OPTIONS INTERCHANGEABLE NEEDLE TIPS starting at \$5.99