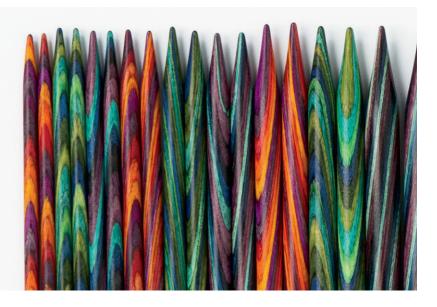

Prism Aluminum Options Interchangeable Circular Set {91461} \$59.99

## PRISM Aluminum Interchangeable Needles

Add a splash of color to your knitting! Our lightweight aluminum interchangeable needles feature the same sharp points, flexible cables, and smooth joins as our other Options Interchangeable needles. Aluminum metal warms to your hands as you knit, and the slick metal surface allows stitches to slide off with ease. Each size is color coded and includes the needle size (in US and MM measurements) etched on each needle, making these the ultimate grab-and-go needles for any project.

PRISM ALUMINUM OPTIONS INTERCHANGEABLE NEEDLE SET {91461} \$59.99 This set is packaged in a handy vinyl case and comes with all the accessories you need: 9 pairs of aluminum tips (ranging from US 4 to 11), 4 black cables (two 24", one 32", and one 40"), 8 cable end caps, 1 cable connector, and 2 cable keys.