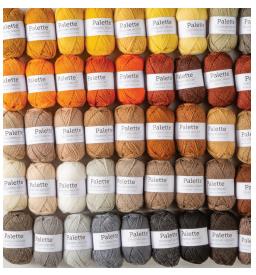

## Color Curated PALETTE BOXES

Instant colorwork in a box! Our beloved fingering weight wool comes in color curated sets! Use together in a single project for sweeping tonal gradients or buy all three boxes to get the full rainbow of 150 colors. Boxes include 25 colors (no repeats!) in cute 20 gram mini skeins.

Buy all three boxes and make this FREE sampler blanket pattern! ULTIMATE KNIT PALETTE BLANKET 55756

PALETTE BOX - SUNRISE AND SUNSET {46718} \$99.99

PALETTE BOX - MOUNTAIN AND DESERT {46717} \$99.99

PALETTE BOX - FOREST AND OCEAN {46716} \$99.99