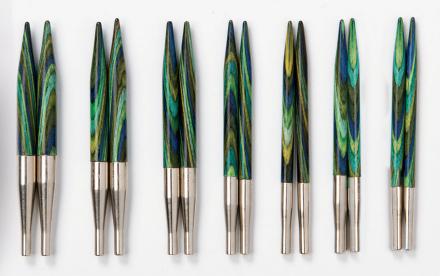

**Short Interchangeables** Shorter tips and special length cables designed to make smaller circumference projects—like hats and sleeves—easier to manage. *Short Interchangeable Sets start at \$44.99. Short Individual needle tips start at \$4.99. Shown: Radiant Short Interchangeable Set {90578} \$44.99.* 

**Interchangeable Circulars** The foundation of the modern knitter's toolbox. Detachable needle tips and cables interchange to form a wide range of gauges and lengths on demand. *Sets start at \$55.99. Individual needle tips start at \$5.99. Shown: Mosaic Interchangeable Set {90586} \$55.99.* 

**Fixed Circulars** These needle tips are permanently connected to cables of a specific length, which is especially useful in smaller gauge projects, like lace and socks. *Individual needle tips start at \$5.49. Shown: Radiant Fixed Circular 24", US Size 3 {90515} \$7.49.* 

**Straight Needles** These ARE your grandmother's needles. Elegant and simple, tried and true. For basic flat knitting, sometimes the classic methods are the best. *Sets start at \$49.99. Needle pairs start at \$4.69. Shown: Mosaic 10" Straight Needle Set {90770} \$62.99.* 

**Double Pointed Needles** Featuring tapered points at both ends for a classic solution to circular knitting, especially small circumferences like socks. *Multi-size sets start at \$23.99. Individual needle sets start at \$4.99. Shown: 8" Mosaic Double Pointed Needle Set {91460} \$45.99.* 