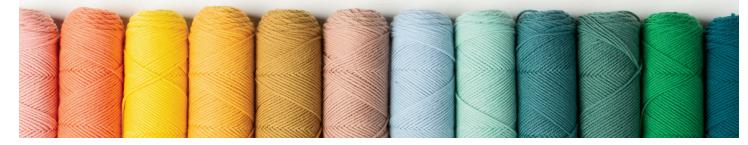

## Color Curated PALETTE BOXES

Instant colorwork in a box! Our beloved fingering weight wool comes in color curated sets! Use together in a single project for sweeping tonal gradients or buy all three boxes to get the full rainbow of 150 colors. Boxes include 25 colors (no repeats!) in cute 20 gram mini skeins.

Buy all three boxes and make this FREE sampler blanket pattern! ULTIMATE KNIT PALETTE BLANKET 55756

PALETTE BOX - SUNRISE AND SUNSET {46718} \$99.99

PALETTE BOX - MOUNTAIN AND DESERT {46717} \$99.99

PALETTE BOX - FOREST AND OCEAN {46716} \$99.99