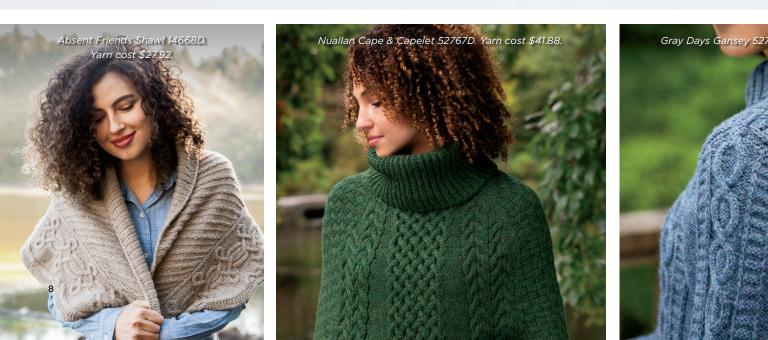

s. Shown, from "A", Clockwise: Alexis 27492, Alfie Twist 28706\*, Alton 27488, Alton Twist 28705\*, Aldous 27486, Aldous Twist 28704\*, Alfonse 27487, Alma 27485, Alison 27491, Alfie 27490, Alonzo 27489, and Alaina 27484.

#### SIMPLY WOOL

Worsted & Bulky | 100% Eco Wool. \$6.99/100g hank - Worsted: 218 yds, Bulky: 193 yds. Shown, from "W", Counterclockwise: Wallace 27480, Winnie & Wallace Twist 28711\*, Wilhelmina 27479, Winnie 27478, Wallace Twist 28714\*, Wordsworth 27483, Wordworth Twist 28713\*, Winkle 27481, Winkle & Wordsworth Twist 28712\*, Wendy 27477, Winnie Twist 28715\*, Wanda 27476, and Winkle Twist 28710\*.

\*NEW! Our favorite colors now come in a twist version! Fade between two colors with the perfectly matched twist blend.



## **WOOL OF THE ANDES**<sup>™</sup> WORSTED





Our classic worsted wool yarn is spun and plied carefully from Peruvian wool to achieve a wonderfully balanced twist, making for an excellent combination of structure, loft, and drape that serves a wide variety of uses. 100% Peruvian Highland Wool. \$3.49/50g skein - 110 yds.





Merino at its best, Swish is the superwash yarn of knitters' dreams! This high grade Merino wool (20.5 microns) is machine washable and super soft too. Available in a rainbow of colors and three weights, we love to use Swish for textured stitches, cables, and light colorwork projects. Whether you're making cozy afghans, cuddly sweaters, or even baby knits Swish looks great after every wash and over years of wear.

Available in three weights | 100% Peruvian Highland Wool. DK: \$5.99/50g skein - 123 yds. Worste