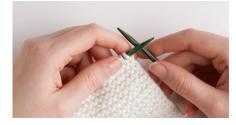

RT NEEDLES

#### A Must Have Tool For Small Projects

Perfect for small circumference projects like hats, sleeves, and baby knits! These short 2<sup>3</sup>/<sub>4</sub>" tips paired with special short cables form cute and functional 16" circular needles! Sets include seven tip sizes ranging from US 4-10 as well as two cables, four end caps, and two cable keys. Available in Nickel Plated or in Caspian, Majestic, or Radiant Wood.



Short Interchangeable Set \$44.99. Available in green Caspian colorway {91200}. Short Interchangeable Tips start at \$5.49/pair

#### Assembling Your Interchangeable Needles



**1.** Thread the needle tip onto the cable; twist to screw together.



2. Insert the cable key into the hole at the base of the cable. Grasp cable key, turn to tighten the needle tip.



3. Start knitting!

## Cocobolo

Add an elegance to your needle collection with Cocobolo hardwood. Renowned for its rich color and dramatic contrasting grain, Cocobolo makes superb knitting needles, providing a naturally warm hand, smooth surface, and exceptional strength. Equal parts magnificent and resilient, you'll be knitting in superior style for years to come!

#### INTERCHANGEABLE SET {90742} \$89.99

Everything you need for a premium knitting experience! This set is beautifully packaged in an embossed box with all the accessories you need: 9 pairs of Cocobolo wood tips (ranging from US 4 - US 11), 7 black cables (24"-60" lengths), cable end caps, cable connectors, and a tin with locking stitch markers.





#### They're a little different and a lot of fun!

We took the same smoot