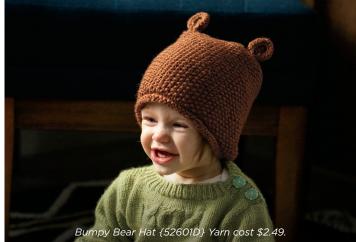

> > 100% Premium Acrylic, available in Sport, Worsted & Bulky weights.

Fireside Gingham Afghan & Pillow {55969} Yarn cost \$47.31.

Steeped Throw {52578D} Yarn cost \$32.37.

Sport, Worsted & Bulky | 100% Premium Acrylic. Sport: \$2.49/100g skein - 273 yds.
Worsted: \$2.49/100g skein - 218 yds. Bulky: \$2.49/100g skein - 136 yds. Brava 500 | 100% Premium Acrylic. Worsted: \$10.99/500g skein - 1090 yds. Brava Mini Packs | 100% Premium Acrylic. Worsted: \$19.99/600g minis - 1308 yds.