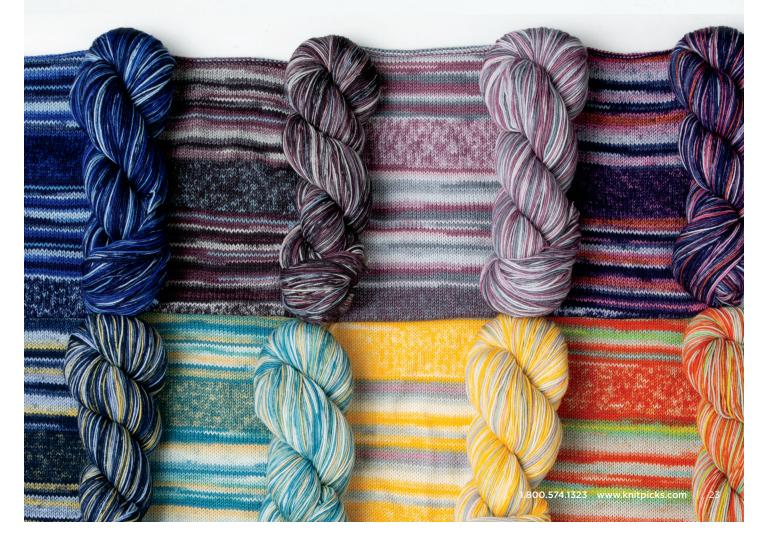

## KNIT THE RAINBOW!

Hawthorne is the perfect mix-and-match yarn for fade, striped, or ombré projects. Originally designed as the very best sock yarn, it's also our go-to yarn family for shawls and sweaters that will look good for years to come! Each skein features a tight but bouncy ply which means that each stitch has excellent definition, no matter how many times your projects are washed in the machine.

Fingering | 80% Fine Superwash Highland Wool, 20% Polyamide (Nylon). \$13.99/100g hank - 357 yds.

Shown top row, left to right: Volcano Kettle 28621, Picnic Kettle 26696, Compass Kettle 26690, Cattail Kettle 28620, Nymph Kettle 28625, Poseidon Kettle 26693, Serpent Kettle 26695, Conifer Kettle 26699, Delphinium Kettle 26694, and Wisp Kettle 26692. Shown second row, left to right: Turkish Delight Kettle 26691, Goddess Kettle 26689, Equinox Kettle 28626, Contessa Kettle 28627, Camellia Kettle 28619, Daphne Kettle 28625, Midwinter Kettle 28623, Northstar Kettle 28622, Slate Kettle 26688, and Blackbird Kettle 26698. Shown third row, left to right: Peach Speckle 28616, Panettone Speckle 28614, Tie Dye Speckle 27222, Cobbler Speckle 28613, Confetti Speckle 26870, Jupiter Speckle 27216, Andromeda Speckle 27214, and Berry Smoothie Speckle 27215. Shown bottom row, left to right: Blueberry Speckle 27219, Cosmic Speckle 26871, City Lights Speckle 27220, Italian Ice Speckle 27221, Karaoke Speckle 28617, Surprise Speckle 28615, and Spark Speckle 28618.