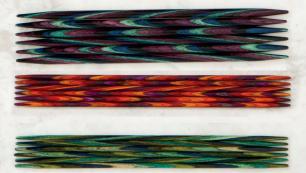

## CHROMA, WITH A TWIST

Chroma, our gorgeous color-changing yarn, now comes in a colorful Twist! Each of the plies are individually dyed in classic Chroma colorways before being spun together. The result is a sturdy yet soft yarn with subtle thick-and-thin differences for a hand-spun look and maximum contrast. No two hanks will ever be the same! Use our original Chroma yarn for slow color shifting projects or the new Chroma Twist skeins for bright pops in basic projects.

Chroma Fingering & Worsted | 70% Superwash Wool, 30% Nylon. Fingering: \$11.99/100g ball - 396 yds. Worsted: \$11.99/100g ball - 198 yds. Chroma Twist Worsted & Bulky | 70% Superwash Wool, 30% Nylon. Worsted: \$11. 99/100g ball - 198 yds. Bulky: \$11. 99/100g hank - 127 yds.