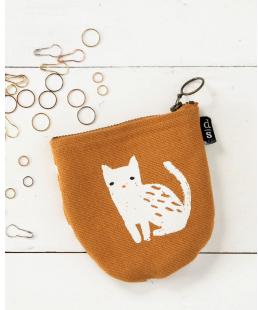

SLEEPY KITTY ZIPPER POUCH 84444 - \$7.99 | FOLDABLE SCISSORS 80626 -\$4.49 | RETRACTABLE TAPE MEASURE 80582 - \$1.99

CAT HALFMOON POUCH 84134 - \$13.00 | KNIT PICKS METALLIC STITCH MARKER VARIETY PACK 83923 - \$6.99