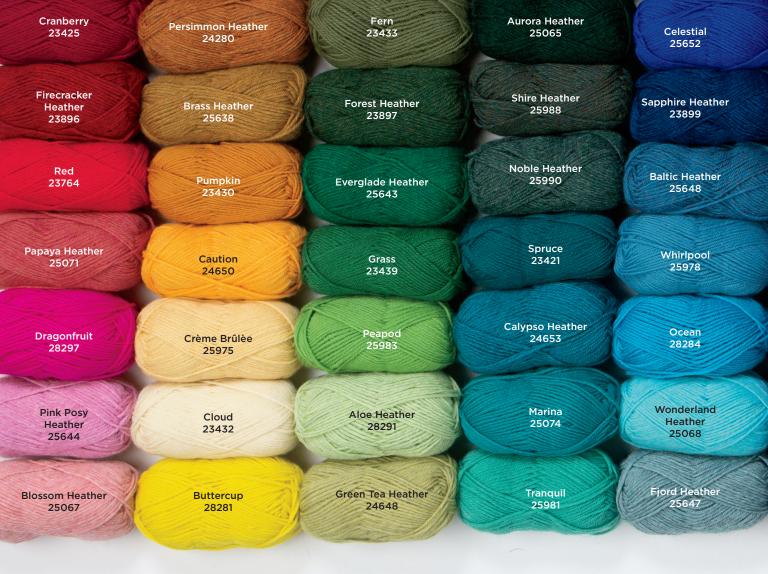

## **WOOL OF THE ANDES**<sup>™</sup> WORSTED

Our classic worsted wool yarn is spun and plied carefully from Peruvian wool to achieve a wonderfully balanced twist, making for an excellent combination of structure, loft, and drape that serves a wide variety of uses. 100% Peruvian Highland Wool. \$3.49/50g skein - 110 yds.