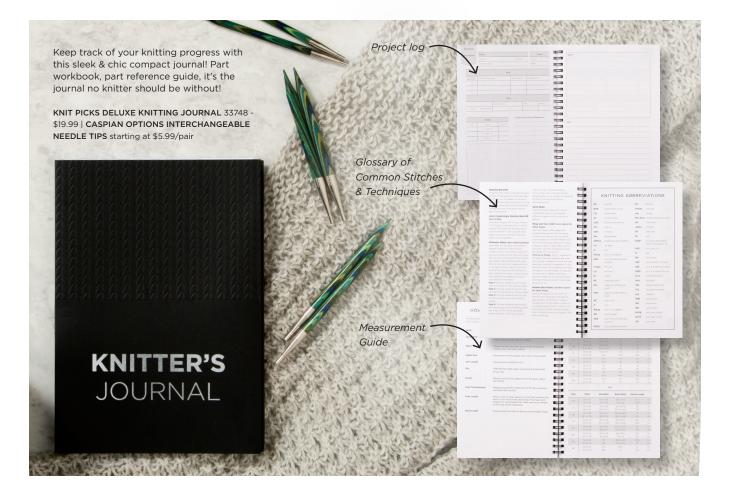

**

Not sure? Our Try-it interchangeable needles are a great way to test the shape without committing to a whole set! Each set comes with a pair of US 6 (4mm) laminated birch tips (regular round or Foursquare) and US 7 (4.5mm) Nickel Plated tips.

CASPIAN {91079} \$14.99, FOURSQUARE {90741} \$14.99, RADIANT {90549} \$14.99, AND MAJESTIC {91288} \$14.99



Take your projects to the next level with roomy totes, practical accessories, and note-worthy notebooks!



FOX DRAWSTRING BAG 84156 - \$22.00 | FOX PROJECT TOTE 84151 - \$28.00



WOOL ENEMY NUMBER ONE 84445 - \$7.99 | METAL STITCH MARKERS 80594 -\$1.99 | MAJESTIC OPTIONS INTERCHANGEABLE NEEDLE TIPS starting at \$5.99



SLEEPY KITTY ZIPPER POUCH 84444 - \$7.99 | FOLDABLE SCISSORS 80626 -\$4.49 | RETRACTABLE TAPE MEASURE 80582 - \$1.99







CAT HALFMOON POUCH 84134 - \$13.00 | KNIT PICKS METALLIC STITCH MARKER VARIETY PACK 83923 - \$6.99

## Color Curated PALETTE BOXES

Instant colorwork in a box! Our beloved fingering weight wool comes in color curated sets! Use together in a single project for sweeping tonal gradients or buy all three boxes to get the full rainbow of 150 colors. Boxes include 25 colors (no repeats!) in cute 20 gram mini skeins.

Buy all three boxes and make this FREE sampler blanket pattern! ULTIMATE KNIT PALETTE BLANKET 55756



PALETTE BOX - SUNRISE AND SUNSET {46718} \$99.99



PALETTE BOX - MOUNTAIN AND DESERT {46717} \$99.99



PALETTE BOX - FOREST AND OCEAN {46716} \$99.99

### PATTERN KITS





BOTH SIDES NOW SHAWL KIT Shown in Seaside {84437}. Includes Hawthorne in Tie Dye Speckle and Springwa