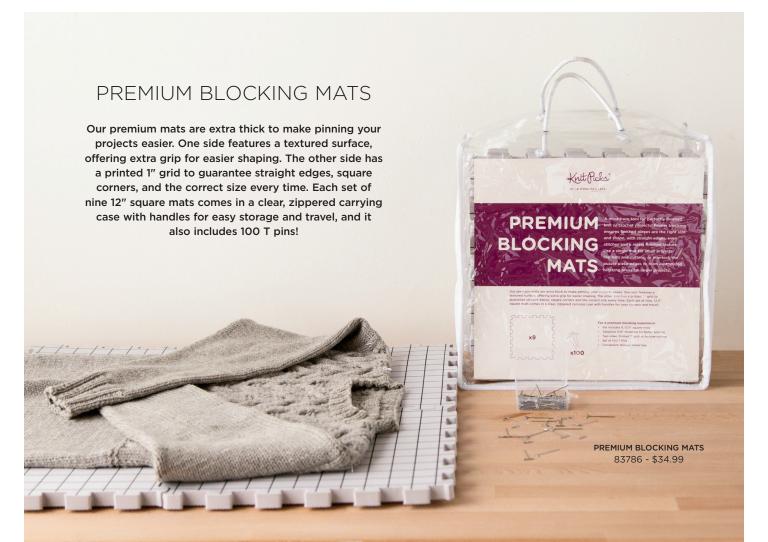

or balls before knitting or crocheting! A hank is a loop of yarn with two ends; if you knit directly from an opened hank, your yarn will become tangled. By winding a hank into a cake, you create a portable ball of yarn that is easy to work from and will not tangle. Use a Yarn Swift to hold hanks of yarn open and in place as you wind them into cakes using a Ball Winder.



#### PREMIUM WINDING STATION TOOL KIT

Our Premium Winding Station is the go-to gift that keeps on giving. This kit includes everything you need to wind up and organize skeins with ease, including a scale to size up those yarn odds and ends hiding in your stash. Kit includes Knit Picks Knitting Yarn Swift, Knit Picks Yarn Ball Winder, Knit Picks Maplewood Yarn Bowl, and Weigh'n Digital Scale.

82001 - \$98.97 save 25%





#### CLASSIC YARN BOWLS

Our stashes may shift over time, but some tools are timeless! Our classic yarn bowls are now available in fabulous new materials and colors. Useful and lovely, these bowls are the perfect addition to any craft room and are the best way to wrangle rogue skeins.

**ROSEWOOD** 83220 - \$19.99 TWO TONE ROSEWOOD/ MANGO 83221 - \$19.99 BLACK MANGO WOOD 83338 - \$24.99 DARK BROWN MANGO WOOD 83218 - \$24.99 MAPLEWOOD 83356 - \$24.99





Add new excitement to your knitting with some slipped stitches! This book features thirteen accessories and garments with bold mosaic motifs. Easier than colorwork, mosaic patterns are worked with only one color per row!

Whether you prefer squishy garter stitch or classic stockinette, fine fingering weight or chunkier worsted, bold geom