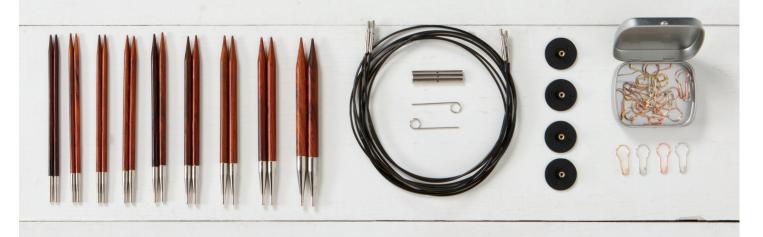

#### INTERCHANGEABLE SET {90742} \$89.99

Everything you need for a premium knitting experience! This set is beautifully packaged in an embossed box with all the accessories you need: 9 pairs of Cocobolo wood tips (ranging from US 4 - US 11), 7 black cables (24"-60" lengths), cable end caps, cable connectors, and a tin with locking stitch markers.