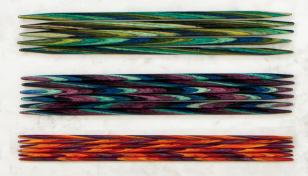

#### Our go-to yarn for everything

Twill is everything you'd want in a yarn: it's bouncy, versatile, and luxuriously soft—it blocks beautifully too! The 3-ply twist and satisfying density of this 100% Merino wool yarn results in absolutely gorgeous stitch definition, making both intricate cables and straightforward stockinette shine.

Worsted | 100% Superwash Merino Wool. \$12.99/100g hank - 149 yds. Shown, from top left: Overcast 27936, Graphite Heather 27927, Fiddlehead 27935, Crabapple 27933, Twister 27929, Dungaree 27931, Gold Rush 27934, Merlin 27930, and Concord 27932. Waffle Stitch Pullover {52858D} Knit in Swish DK (p. 6-7). Yarn cost starts at \$53.91.