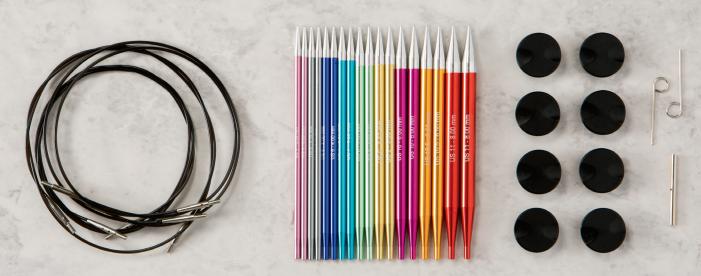

## PRISM Aluminum Interchangeable Needles

Add a splash of color to your knitting! Our lightweight aluminum interchangeable needles feature the same sharp points, flexible cables, and smooth joins as our other Options Interchangeable needles. Aluminum metal warms to your hands as you knit, and the slick metal surface allows stitches to slide off with ease. Each size is color coded and includes the needle size (in US and MM measurements) etched on each needle, making these the ultimate grab-and-go needles for any project.

PRISM ALUMINUM OPTIONS INTERCHANGEABLE NEEDLE SET {91461} \$59.99 This set is packaged in a handy vinyl case and comes with all the accessories you need: 9 pairs of aluminum tips (ranging from US 4 to 11), 4 black cables (two 24", one 32", and one 40"), 8 cable end caps, 1 cable connector, and 2 cable keys.