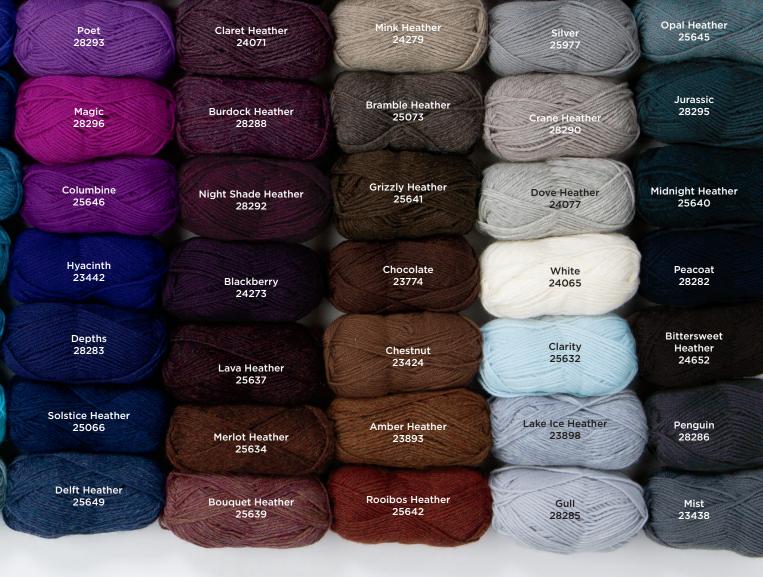

Worsted | 100% Superwash Merino Wool. \$12.99/100g hank - 149 yds. Shown, from top left: Overcast 27936, Graphite Heather 27927, Fiddlehead 27935, Crabapple 27933, Twister 27929, Dungaree 27931, Gold Rush 27934, Merlin 27930, and Concord 27932. Waffle Stitch Pullover {52858D} Knit in Swish DK (p. 6-7). Yarn cost starts at \$53.91.