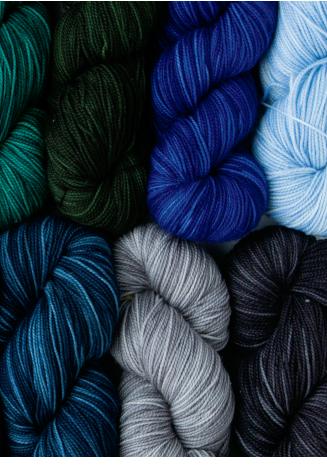

## KNIT THE RAINBOW!

Hawthorne is the perfect mix-and-match yarn for fade, striped, or ombré projects. Originally designed as the very best sock yarn, it's also our go-to yarn family for shawls and sweaters that will look good for years to come! Each skein features a tight but bouncy ply which means that each stitch has excellent definition, no matter how many times your projects are washed in the machine.

Fingering | 80% Fine Superwash Highland Wool, 20% Polyamide (Nylon). \$13.99/100g hank - 357 yds.

Shown top row, left to right: Volcano Kettle 28621, Picnic Kettle 26696, Compass Kettle 26690, Cattail Kettle 28620, Nymph Kettle 28625, Poseidon Kettle 26693, Serpent Kettle 26695, Conifer Kettle 26699, Delphinium Kettle 26694, and Wisp Kettle 26692. Shown second row, left to right: Turkish Delight Kettle 26691, Goddess Kettle 26689, Equinox Kettle 28626, Contessa Kettle 28627, Camellia Kettle 28619, Daphne Kettle 28625, Midwinter Kettle 28623, Northstar Kettle 28622, Slate Kettle 26688, and Blackbird Kettle 26698. Shown third row, left to right: Peach Speckle 28616, Panettone Speckle 28614, Tie Dye Speckle 27222, Cobbler Speckle 28613, Confetti Speckle 26870, Jupiter Speckle 27216, Andromeda Speckle 27214, and Berry Smoothie Speckle 27215. Shown bottom row, left to right: Blueberry Speckle 27219, Cosmic Speckle 26871, City Lights Speckle 27220, Italian Ice Speckle 27221, Karaoke Speckle 28617, Surprise Speckle 28615, and Spark Speckle 28618.