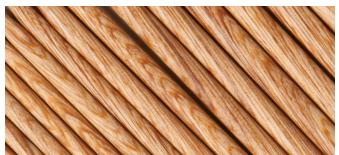

#### Cocobolo

For needles with satisfying heft and a super smooth surface, go for Cocobolo! Made from a solid piece of wood, these needles showcase cocobolo's dramatic natural grain and lovely rich tones. No two sets look the same!

Cocobolo Options Interchangeable Needle Tips start at \$7.99/pair

Needles are every bit as important as the yarn in a project—you're holding them for thousands of stitches, so they better be comfortable! Discover your go-to needle below!