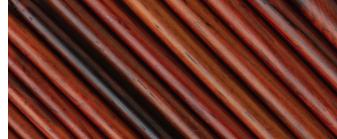

## Cocobolo

Add an elegance to your needle collection with Cocobolo hardwood. Renowned for its rich color and dramatic contrasting grain, Cocobolo makes superb knitting needles, providing a naturally warm hand, smooth surface, and exceptional strength. Equal parts magnificent and resilient, you'll be knitting in superior style for years to come!

#### INTERCHANGEABLE SET {90742} \$89.99

Everything you need for a premium knitting experience! This set is beautifully packaged in an embossed box with all the accessories you need: 9 pairs of Cocobolo wood tips (ranging from US 4 - US 11), 7 black cables (24"-60" lengths), cable end caps, cable connectors, and a tin with locking stitch markers.