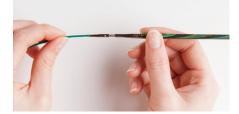

#### Assembling Your Interchangeable Needles

**1.** Thread the needle tip onto the cable; twist to screw together.

2. Insert the cable key into the hole at the base of the cable. Grasp cable key, turn to tighten the needle tip.