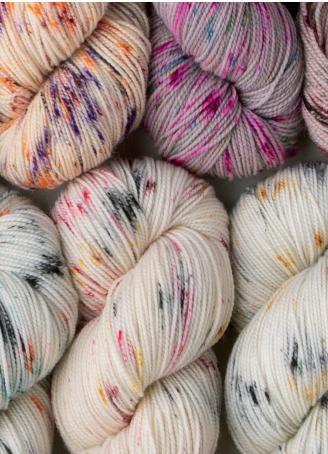

## KNIT THE RAINBOW!

Hawthorne is the perfect mix-and-match yarn for fade, striped, or ombré projects. Originally designed as the very best sock yarn, it's also our go-to yarn family for shawls and sweaters that will look good for years to come! Each skein features a tight but bouncy ply which means that each stitch has excellent definition, no matter how many times your projects are washed in the machine.

Fingering | 80% Fine Superwash Highland Wool, 20% Polyamide (Nylon). \$13.99/100g hank - 357 yds.

Shown top row, left to right: Volcano Kettle 28621, Picnic Kettle 26696, Compass Kettle 26690, Cattail Kettle 28620, Nymph Kettle 28625, Poseidon Kettle 26693, Serpent Kettle 26695, Conifer Kettle 26699, Delphinium Kettle 26694, and Wisp Kettle 26692. Shown second row, left to right: Turkish Delight Kettle 26691, Goddess Kettle 26689, Equinox Kettle 28626, Contessa Kettle 28627, Camellia Kettle 28619, Daphne Kettle 28625, Midwinter Kettle 28623, Northstar Kettle 28622, Slate Kettle 26688, and Blackbird Kettle 26698. Shown third row, left to right: Peach Speckle 28616, Panettone Speckle 28614, Tie Dye Speckle 27222, Cobbler Speckle 28613, Confetti Speckle 26870, Jupiter Speckle 27216, Andromeda Speckle 27214, and Berry Smoothie Speckle 27215. Shown bottom row, left to right: Blueberry Speckle 27219, Cosmic Speckle 26871, City Lights Speckle 27220, Italian Ice Speckle 27221, Karaoke Speckle 28617, Surprise Speckle 28615, and Spark Speckle 28618.