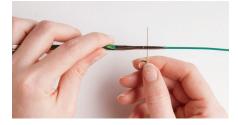

#### Assembling Your Interchangeable Needles

**1.** Thread the needle tip onto the cable; twist to screw together.

2. Insert the cable key into the hole at the base of the cable. Grasp cable key, turn to tighten the needle tip.