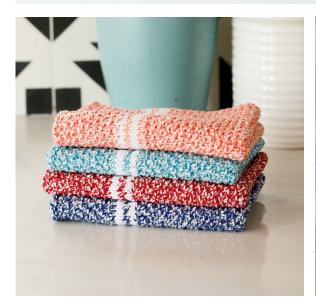

DISH TOWEL SET Shown in Spring Bloom (82563). Includes Dishie in Blush, Begonia, Azure, Honeydew, and Creme Brulee, and digital pattern download. <del>\$19.94</del> \$17.94 *save 10%* 