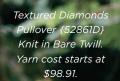

Anguila Sweater {52862D} Knit in Twill. Yarn cost starts at \$90.93.

## ->>>>TWILL ‹‹‹‹

#### Our go-to yarn for everything

Twill is everything you'd want in a yarn: it's bouncy, versatile, and luxuriously soft—it blocks beautifully too! The 3-ply twist and satisfying density of this 100% Merino wool yarn results in absolutely gorgeous stitch definition, making both intricate cables and straightforward stockinette shine.