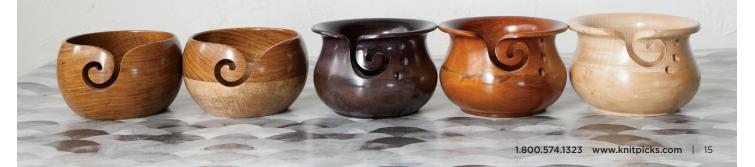

**ROSEWOOD** 83220 - \$19.99 TWO TONE ROSEWOOD/ MANGO 83221 - \$19.99 BLACK MANGO WOOD 83338 - \$24.99 DARK BROWN MANGO WOOD 83218 - \$24.99 MAPLEWOOD 83356 - \$24.99

Add new excitement to your knitting with some slipped stitches! This book features thirteen accessories and garments with bold mosaic motifs. Easier than colorwork, mosaic patterns are worked with only one color per row!