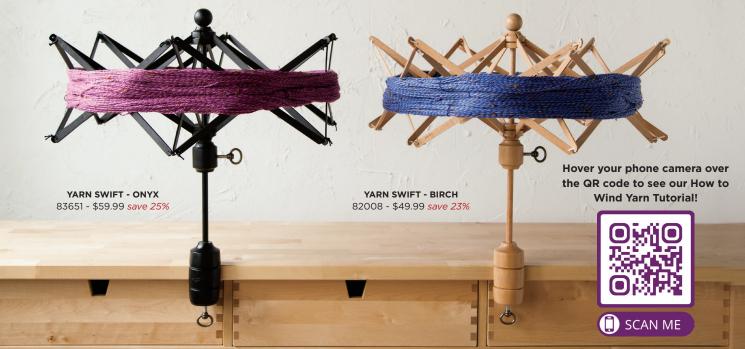

## SAVE TIME WITH YARN SWIFTS!

#### WINDING BASICS

Yarn hanks need to be wound into cakes or balls before knitting or crocheting! A hank is a loop of yarn with two ends; if you knit directly from an opened hank, your yarn will become tangled. By winding a hank into a cake, you create a portable ball of yarn that is easy to work from and will not tangle. Use a Yarn Swift to hold hanks of yarn open and in place as you wind them into cakes using a Ball Winder.

#### PREMIUM WINDING STATION TOOL KIT

Our Premium Winding Station is the go-to gift that keeps on giving. This kit includes everything you need to wind up and organize skeins with ease, including a scale to size up those yarn odds and ends hiding in your stash. Kit includes Knit Picks Knitting Yarn Swift, Knit Picks Yarn Ball Winder, Knit Picks Maplewood Yarn Bowl, and Weigh'n Digital Scale.

82001 - \$98.97 save 25%