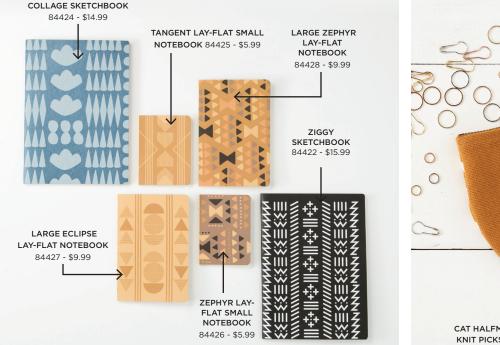

Not sure? Our Try-it interchangeable needles are a great way to test the shape without committing to a whole set! Each set comes with a pair of US 6 (4mm) laminated birch tips (regular round or Foursquare) and US 7 (4.5mm) Nickel Plated tips.

CASPIAN {91079} \$14.99, FOURSQUARE {90741} \$14.99, RADIANT {90549} \$14.99, AND MAJESTIC {91288} \$14.99



Take your projects to the next level with roomy totes, practical accessories, and note-worthy notebooks!



FOX DRAWSTRING BAG 84156 - \$22.00 | FOX PROJECT TOTE 84151 - \$28.00



WOOL ENEMY NUMBER ONE 84445 - \$7.99 | METAL STITCH MARKERS 80594 -\$1.99 | MAJESTIC OPTIONS INTERCHANGEABLE NEEDLE TIPS starting at \$5.99



SLEEPY KITTY ZIPPER POUCH 84444 - \$7.99 | FOLDABLE SCISSORS 80626 -\$4.49 | RETRACTABLE TAPE MEASURE 80582 - \$1.99







CAT HALFMOON POUCH 84134 - \$13.00 | KNIT PICKS METALLIC STITCH MARKER VARIETY PACK 83923 - \$6.99

## Color Curated PALETTE BOXES

Instant colorwork in a box! Our beloved fingering weight wool comes in color curated sets! Use together in a single project for sweeping tonal gradients or buy all three boxes to get the full rainbow of 150 colors. Boxes include 25 colors (no repeats!) in cute 20 gram mini skeins.

Buy all three boxes and make this FREE sampler blanket pattern! ULTIMATE KNIT PALETTE BLANKET 55756



PALETTE BOX - SUNRISE AND SUNSET {46718} \$99.99



PALETTE BOX - MOUNTAIN AND DESERT {46717} \$99.99



PALETTE BOX - FOREST AND OCEAN {46716} \$99.99

### PATTERN KITS





BOTH SIDES NOW SHAWL KIT Shown in Seaside {84437}. Includes Hawthorne in Tie Dye Speckle and Springwate