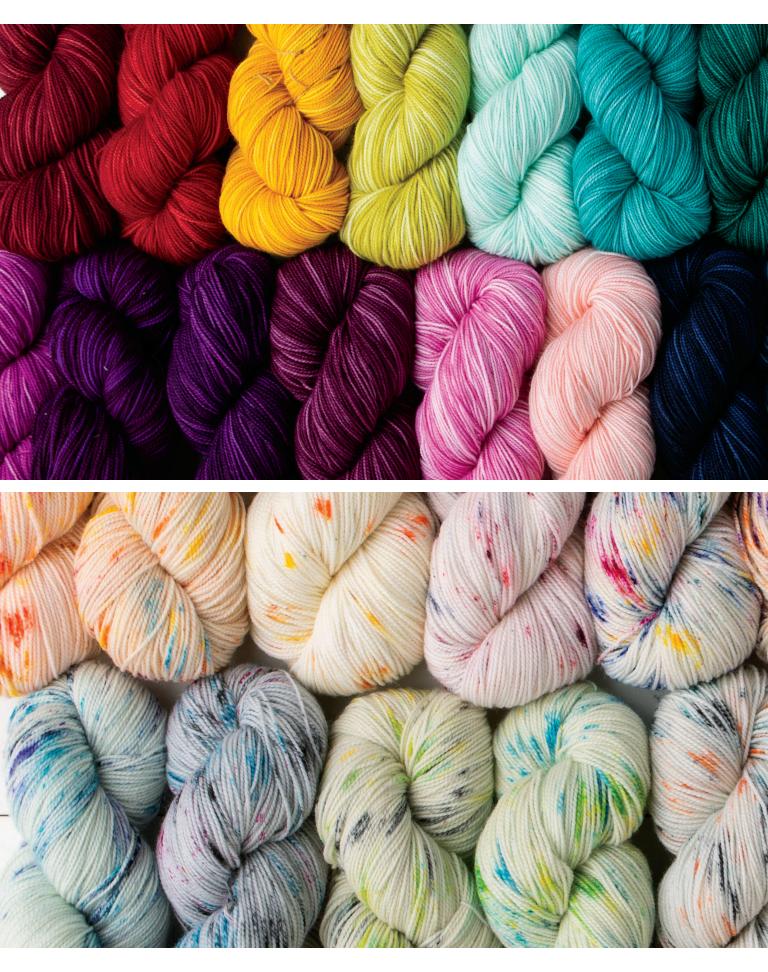

## KNIT THE RAINBOW!

Hawthorne is the perfect mix-and-match yarn for fade, striped, or ombré projects. Originally designed as the very best sock yarn, it's also our go-to yarn family for shawls and sweaters that will look good for years to come! Each skein features a tight but bouncy ply which means that each stitch has excellent definition, no matter how many times your projects are washed in the machine.

Fingering | 80% Fine Superwash Highland Wool, 20% Polyamide (Nylon). \$13.99/100g hank - 357 yds.

Shown top row, left to right: Volcano Kettle 28621, Picnic Kettle 26696, Compass Kettle 26690, Cattail Kettle 28620, Nymph Kettle 28625, Poseidon Kettle 26693, Serpent Kettle 26695, Conifer Kettle 26699, Delphinium Kettle 26694, and Wisp Kettle 26692. Shown second row, left to right: Turkish Delight Kettle 26691, Goddess Kettle 26689, Equinox Kettle 28626, Contessa Kettle 28627, Camellia Kettle 28619, Daphne Kettle 28625, Midwinter Kettle 28623, Northstar Kettle 28622, Slate Kettle 26688, and Blackbird Kettle 26698. Shown third row, left to right: Peach Speckle 28616, Panettone Speckle 28614, Tie Dye Speckle 27222, Cobbler Speckle 28613, Confetti Speckle 26870, Jupiter Speckle 27216, Andromeda Speckle 27214, and Berry Smoothie Speckle 27215. Shown bottom row, left to right: Blueberry Speckle 27219, Cosmic Speckle 26871, City Lights Speckle 27220, Italian Ice Speckle 27221, Karaoke Speckle 28617, Surprise Speckle 28615, and Spark Speckle 28618.