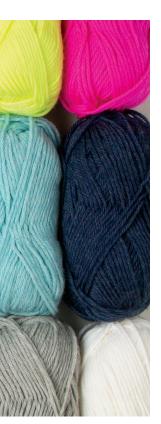

Worsted | 100% Superwash Merino Wool. \$12.99/100g hank - 149 yds. Shown, from top left: Overcast 27936, Graphite Heather 27927, Fiddlehead 27935, Crabapple 27933, Twister 27929, Dungaree 27931, Gold Rush 27934, Merlin 27930, and Concord 27932. Waffle Stitch Pullover {52858D} Knit in Swish DK (p. 6-7). Yarn cost starts at \$53.91.