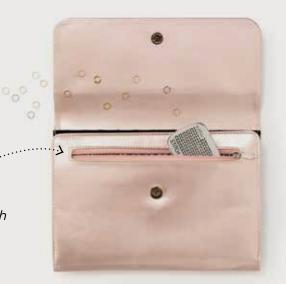

# Stylish Storage for Sets

Add a touch of glam to your everyday needle storage! Our exclusive needle clutch easily holds a complete set of interchangeable needle tips while three convenient pockets store folded patterns or small tools. Keep small tools in front zip for easy access. Lastly, each clutch features a sleek magnetic closure for a truly streamlined silhouette.

OPTIONS INTERCHANGEABLE NEEDLE CLUTCH \$39.99 SILVER {84183}, ROSE GOLD {84184}

Snug fabric pockets hold your precious needles tight.

Back pocket is the perfect size to stash your pattern!