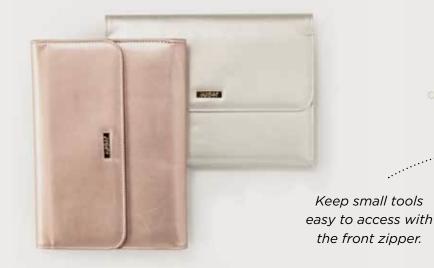

# Stylish Storage for Sets

Add a touch of glam to your everyday needle storage! Our exclusive needle clutch easily holds a complete set of interchangeable needle tips while three convenient pockets store folded patterns or small tools. Keep small tools in front zip for easy access. Lastly, each clutch features a sleek magnetic closure for a truly streamlined silhouette.

OPTIONS INTERCHANGEABLE NEEDLE CLUTCH \$39.99 SILVER {84183}, ROSE GOLD {84184}

Snug fabric pockets hold your precious needles tight.

Back pocket is the perfect size to stash your pattern!