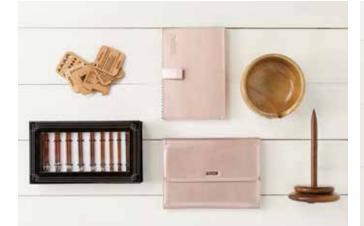

## STYLISH STORAGE

в

Е

Knitting on the go never looked so polished! Classic needle binders, zippered bags, and roomy totes make it easy to take your knitting along on all of your travels.

> A. KNIT PICKS METALLIC STITCH MARKERS 83924 - \$6.99

B. SHEEP KNITTING NEEDLE GAUGE 84130 - \$14.00

C. COLORBLOCK ZIPPERED POUCH -STONE & QUARRY 84285 - \$8.99

> D. ZEPHYR LAY-FLAT SMALL NOTEBOOK 84426 - \$5.99

E. KNIT PICKS EVERYDAY TOTE -DARK GREY 84281 - \$19.99

F. INTERCHANGEABLE NEEDLE CASE - STONE 84280 - \$14.99

G. OPTIONS INTERCHANGEABLE NICKEL PLATED NEEDLES Tips start at \$5.49

> H. BLACK RESIN YARN BOWL 84179 - \$24.99

I. CAPRETTA SUPERWASH YARN \$8.99/50g ball