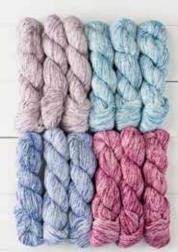

#### NEW COLORS!

Aloft

72% Super Kid Mohair, 28% Silk. Lace \$7.99/25g ball (260 yds).

Luxuriously soft, light, and airy, Aloft is a dreamy blend of 72% mohair and 28% silk that you will want to knit with again and again. The silk adds a radiant core that shimmers and shines through the soft halo of the mohair, while adding a beautiful drape and texture to any shawl, stole, or scarf.

Shown, clockwise from top: Cranberry 25204, Koi 25757, Tarragon 25217, Labyrinth 28319, Kenai 25755, Celestial 25209, Iceberg 28318, Blush 25205, Oat 25756, White 25213, Plover 28321, Carbon 25758, Black 25215, Pennyroyal 25206, Eggplant 25210, Mirth 28320, and Cosmopolitan 25212.