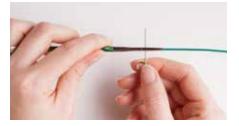

### Assembling Your Interchangeable Needles

1. Thread the needle tip onto the cable; twist to screw together.

2. Insert the cable key into the hole at the base of the cable. Grasp cable key, turn to tighten the needle tip.