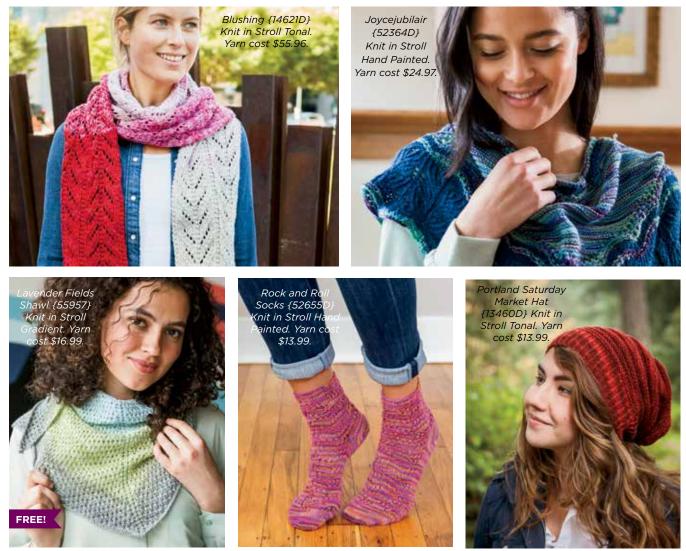

## HAWTHORNE

A classic high twist sock yarn in exquisite, hand-painted colors.

Hawthorne has the perfect balance of bounce and resiliency, just the ticket for hard-wearing socks, shawls, and sweaters. Mix and match dye effects for a full rainbow of colors and tones! Available in Speckle, Multi, Tonal, and Kettle.

### HAWTHORNE MULTI

These hand-painted hues feature bold pops of color punctuating broad sweeps of vibrant tones. Perfect for stockinette and simple textures where pools of color can really shine.

### HAWTHORNE KETTLE

Variations in tone add depth and a handcrafted touch, perfect for bold stitches like cables or lace.

### HAWTHORNE TONAL

Subtle, shifting, hand-painted colors make for rich and sophisticated garments and accessories.

### HAWTHORNE SPECKLE

Bright sprinklings bring unexpected pops of color to projects, especially when paired with other Hawthorne lines!

1.800.574.1323 www.knitpicks.com

29

SOCK KNITTING essentials

The best part about sock knitting is its portability! Other than your yarn and needles, there are a few simple notions that will make you a master sock knitter.