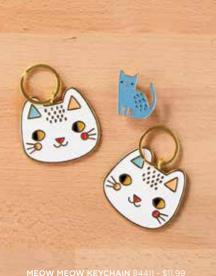

LLAMARAMA WATER BOTTLE 84419 - \$27.99

MEOW MEOW RING BOUND NOTEBOOK 84423 - \$14.99 LARGE ECLIPSE LAY-FLAT NOTEBOOK 84427 - \$9.99 CAT HALFMOON POUCH 84134 - \$13.00

MEOW MEOW KEYCHAIN 84411 - \$11.99 CAT ENAMEL PIN 84417 - \$7.99