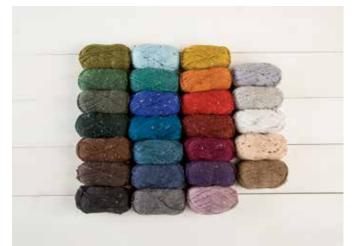

## BILLOW

Our favorite bulky cotton yarn.

Designed with creature comforts in mind: oversized cowls and wraps, lazy weekend pullovers, and cozy blankets that hug you back, Billow is made with eight plies of super soft pima cotton that create a thick and thin texture for a feel that is both rustic and modern all at once.

Bulky () 100% Pima Cotton. \$7.49/100g hank - 120 yds.

Colors shown, from top: Clarity 26227, Ash 26233, Tempest 28028, Macaron 28025, Eggplant 28022, French Blue 28024, Ice Lily 26229, Comfrey 26226, Cadet 26232, Turmeric 26237, Tea Rose 26228, Fairy Tale 28023, and Celadon 28021. Oblique Cowl {52491D} Knit in Billow. Yarn cost \$29.96.