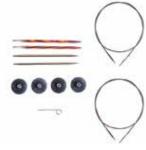

TOP ROW: **FOURSQUARE** Sets {91404} \$55.99. Tips start at \$5.99 | **NICKEL PLATED** Sets {90335} \$49.99. Tips start at \$5.49 | **SUNSTRUCK** Sets {91309} \$49.99. Tips start at \$5.09. BOTTOM ROW: **RADIANT** Sets {90548} \$55.99. Tips start at \$5.99 | **CASPIAN** Sets {91078} \$55.99. Tips start at \$5.99 | **MAJESTIC** Sets {91287} \$55.99. Tips start at \$5.99.

## TRY IT NEEDLE SETS

Not sure which material you'll like best? Our Try It Sets are a great way to find your perfect needles!

RADIANT AND NICKEL \$14.99 {90549}

MAJESTIC AND NICKEL \$14.99 {91288} CASPIAN AND NICKEL \$14.99 {91079}