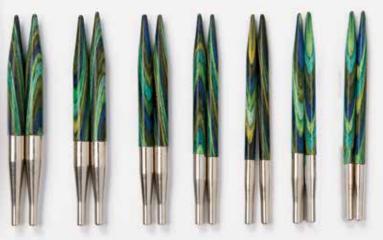

Our **nickel-plated needles** have a slick, glass-like surface which allows your stitches to move freely, while the hollow brass tube is extremely lightweight for hours of comfortable knitting.

If **laminated birch needles** are more your style, we have 3 vibrant colorways to choose from. The smooth, burnished surface of our wood needles are perfectly balanced with just the right amount of grip, which works wonders for working with slick fibers like mohair, silk, and angora.

TOP ROW: **FOURSQUARE** Sets {91404} \$55.99. Tips start at \$5.99 | **NICKEL PLATED** Sets {90335} \$49.99. Tips start at \$5.49 | **SUNSTRUCK** Sets {91309} \$49.99. Tips start at \$5.09. BOTTOM ROW: **RADIANT** Sets {90548} \$55.99. Tips start at \$5.99 | **CASPIAN** Sets {91078} \$55.99. Tips start at \$5.99 | **MAJESTIC** Sets {91287} \$55.99. Tips start at \$5.99.