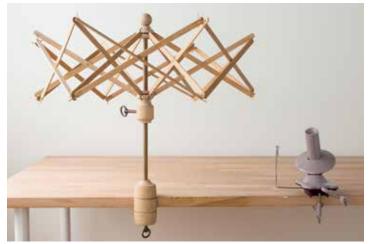

## YOUR GUIDE TO WINDING YARN

#### WINDING BASICS

Yarn hanks need to be wound into cakes or balls before knitting or crocheting! A hank is a loop of yarn with two ends; if you knit directly from an opened hank, your yarn will become tangled. By winding a hank into a cake, you create a portable ball of yarn that is easy to work from and will not tangle. Use a Yarn Swift to hold hanks of yarn open and in place as you wind them into cakes using a Ball Winder.

### PREMIUM WINDING STATION

Our Premium Winding Station is the go-to gift that keeps on gifting. This kit includes everything you need to wind up and organize skeins with ease, including a scale that makes it a snap to size up the yarn odds and ends that every fiber enthusiast has hiding in their stash. Kit includes Knit Picks Knitting Yarn Swift, Knit Picks Yarn Ball Winder, Knit Picks Maplewood Yarn Bowl, and Weigh'n Digital Scale.