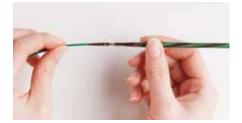

### Assembling Your Interchangeable Needles

1. Thread the needle tip onto the cable; twist to screw together.

2. Insert the cable key into the hole at the base of the cable. Grasp cable key, turn to tighten the needle tip.