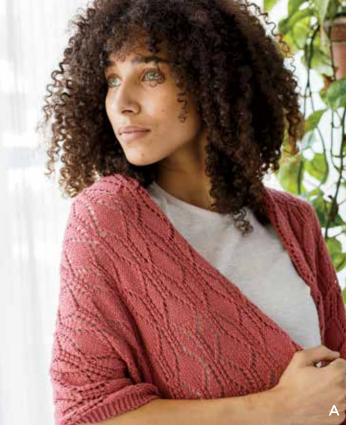

## HAWTHORNE

A classic high twist sock yarn in exquisite, hand-painted colors.

Hawthorne has the perfect balance of bounce and resiliency, just the ticket for hard-wearing socks, shawls, and sweaters. Mix and match dye effects for a full rainbow of colors and tones! Available in Speckle, Multi, Tonal, and Kettle.

### HAWTHORNE MULTI

These hand-painted hues feature bold pops of color punctuating broad sweeps of vibrant tones. Perfect for stockinette and simple textures where pools of color can really shine.