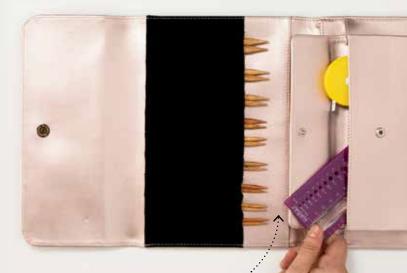

# Stylish Storage for Sets

Add a touch of glam to your everyday needle storage! Our exclusive needle clutch easily holds a complete set of interchangeable needle tips while three convenient pockets store folded patterns or small tools. Keep small tools in front zip for easy access. Lastly, each clutch features a sleek magnetic closure for a truly streamlined silhouette.

OPTIONS INTERCHANGEABLE NEEDLE CLUTCH \$39.99 SILVER {84183}, ROSE GOLD {84184}

Snug fabric pockets hold your precious needles tight.

Back pocket is the perfect size to stash your pattern!