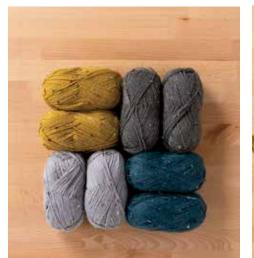

#### FREE!

Sunshine Chevron Baby Blanket {55659} Knit in Billow. Yarn cost \$29.96.

SHADOW YARN is a delicate lace evocative of passing shadows. The 100% springy, ultra-soft Merino wool provides a light touch of warmth and the complex, deeply heathered colorways ensure wardrobe versatility as the subtle blends shift to complement a range of palettes. Held double, Shadow forms more substantial lace projects without compromising on drape or loft. Shadow also results in garments and accessories with a relaxed, easy drape.

100% Merino Wool. Lace \$5.99/100g hank (880 yds).

Shown, from left: Cobweb 28555, Agate 28552, Cinder 28550, Trade Winds 28556, Swift 28554, Flicker 28551, Early Bird 28553, and Robin 28557.