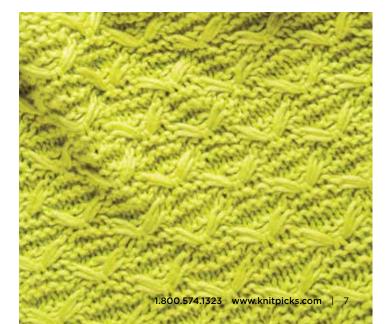

#### Aran/Heavy Worsted

70% Pima Cotton / 30% Nylon. \$5.99/50g ball - 142 yds. Project shown: Flocking Cowl {52801D} Yarn cost \$11.98.