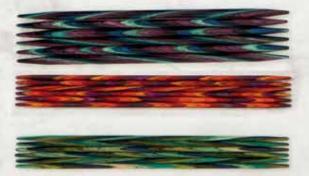

# Stylish Storage for Sets

Add a touch of glam to your everyday needle storage! Our exclusive needle clutch easily holds a complete set of interchangeable needle tips while three convenient pockets store folded patterns or small tools. Keep small tools in front zip for easy access. Lastly, each clutch features a sleek magnetic closure for a truly streamlined silhouette.

OPTIONS INTERCHANGEABLE NEEDLE CLUTCH \$39.99 SILVER {84183}, ROSE GOLD {84184}

Snug fabric pockets hold your precious needles tight.

Back pocket is the perfect size to stash your pattern!