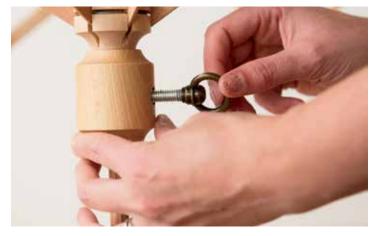

#### STEP ONE

Secure swift and ball winder to table top or counter up to 1-1/2" thick with bottom clamp. Be sure there is enough clearance around the swift for the umbrella to fully open and spin freely.

#### STEP THREE

Holding the swift runner in place, slide the center clamp up and tighten it under the runner, securing the swift in the open position.