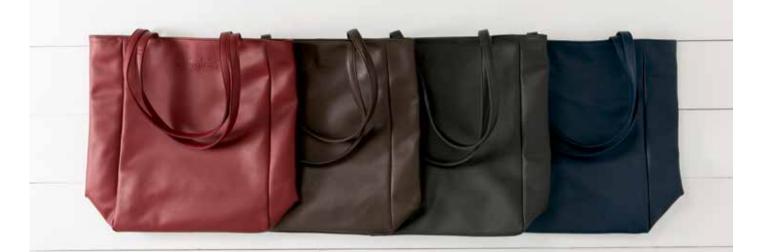

KNIT PICKS EVERYDAY TOTE BAG - \$19.99 (Shown from left to right): DARK RED 84282, DARK BROWN 84283, DARK GREY 84281, DARK BLUE 84284