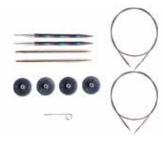

TOP ROW: **FOURSQUARE** Sets {91404} \$55.99. Tips start at \$5.99 | **NICKEL PLATED** Sets {90335} \$49.99. Tips start at \$5.49 | **SUNSTRUCK** Sets {91309} \$49.99. Tips start at \$5.09. BOTTOM ROW: **RADIANT** Sets {90548} \$55.99. Tips start at \$5.99 | **CASPIAN** Sets {91078} \$55.99. Tips start at \$5.99 | **MAJESTIC** Sets {91287} \$55.99. Tips start at \$5.99.

## TRY IT NEEDLE SETS

Not sure which material you'll like best? Our Try It Sets are a great way to find your perfect needles!

RADIANT AND NICKEL \$14.99 {90549}

MAJESTIC AND NICKEL \$14.99 {91288} CASPIAN AND NICKEL \$14.99 {91079}