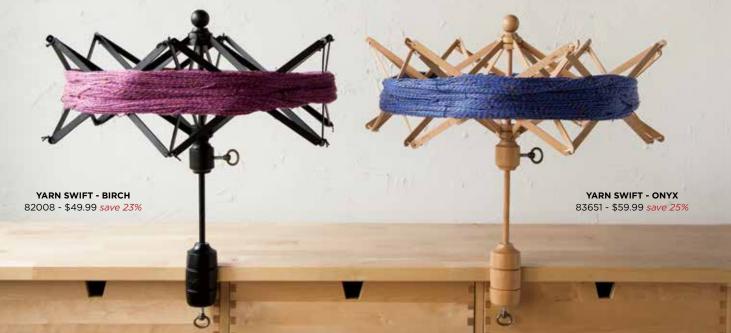

## YOUR GUIDE TO WINDING YARN

#### WINDING BASICS

Yarn hanks need to be wound into cakes or balls before knitting or crocheting! A hank is a loop of yarn with two ends; if you knit directly from an opened hank, your yarn will become tangled. By winding a hank into a cake, you create a portable ball of yarn that is easy to work from and will not tangle. Use a Yarn Swift to hold hanks of yarn open and in place as you wind them into cakes using a Ball Winder.

### PREMIUM WINDING STATION

Our Premium Winding Station is the go-to gift that keeps on gifting. This kit includes everything you need to wind up and organize skeins with ease, including a scale that makes it a snap to size up the yarn odds and ends that every fiber enthusiast has hiding in their stash. Kit includes Knit Picks Knitting Yarn Swift, Knit Picks Yarn Ball Winder, Knit Picks Maplewood Yarn Bowl, and Weigh'n Digital Scale.

82001 \$131.97 \$98.97 save 25%