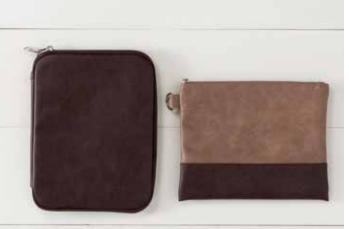

INTERCHANGEABLE NEEDLE CASE - STONE 84280 - \$14.99 COLORBLOCK ZIPPERED POUCH - STONE & QUARRY 84285 - \$8.99

INTERCHANGEABLE NEEDLE CASE - PLUM 84276 - \$14.99 COLORBLOCK ZIPPERED POUCH - MAUVE & PLUM 84287 - \$8.99

INTERCHANGEABLE NEEDLE CASE - GOLD 84279 - \$14.99 COLORBLOCK ZIPPERED POUCH - GOLD & CHESTNUT 84286 - \$8.99

INTERCHANGEABLE NEEDLE CASE - DARK ASH 84277 - \$14.99 COLORBLOCK ZIPPERED POUCH - STONE & INK 84288 - \$8.99