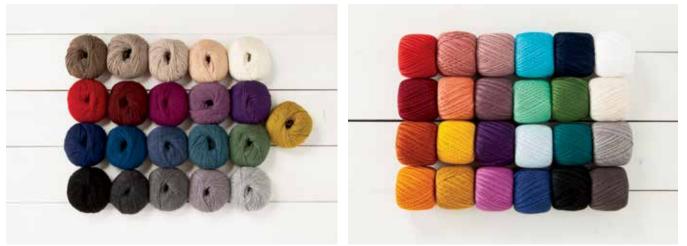

## SIMPLY COTTON™

No dyes or bleach are used to process this 100% organic cotton yarn. Leaving the fibers natural keeps them extra soft, easy to work with, and a pleasure to wear. The natural white is also an ideal canvas for natural dyes or any other home dyeing adventures too!

#### Fingering, Sport, and Worsted

100% Organic Cotton. F: \$5.99/100g hank - 437 yds, S: \$2.99/50g hank - 164 yds, W: \$5.49/100g skein - 164 yds.

## 

Durable, wearable, and oh-so soft, CotLin gets softer with every wash! Tanguis cotton is blended with Belgian linen, resulting in a cool, lightweight yarn with characteristic linen flecks, excellent absorption, and a very low elasticity—which means finished knits will have minimal stretching.

#### DK

70% Tanguis Cotton, 30% Linen. \$4.29/50g skein - 123 yds. CotLin Reflections: \$12.99/100g skein - 246 yds.

Projects shown:

- D. Sunlight Through Aspens Wrap {52797D} Yarn cost starts at \$21.45.
- E. Tales of Spring Tank {52791D} Yarn cost starts at \$38.97.
- F. Cascades Tee {52792D} Yarn cost starts at \$21.45.