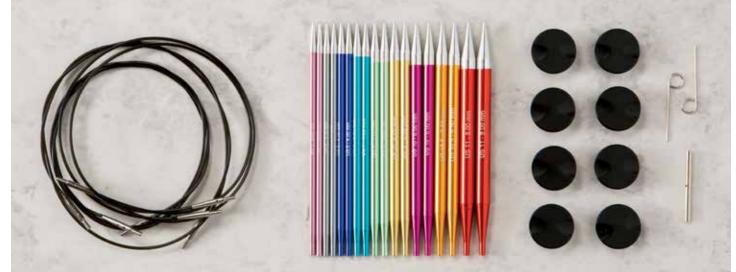

With hundreds of variations at your fingertips, you can swiftly create the perfect needle for any project using our Interchangeable Options tips and cables. Buy pieces individually, or save when you purchase a full interchangeable set.

Our **nickel-plated needles** have a slick, glass-like surface which allows your stitches to move freely, while the hollow brass tube is extremely lightweight for hours of comfortable knitting.

If **laminated birch needles** are more your style, we have 3 vibrant colorways to choose from. The smooth, burnished surface of our wood needles are perfectly balanced with just the right amount of grip, which works wonders for working with slick fibers like mohair, silk, and angora.

TOP ROW: **FOURSQUARE** Sets {91404} \$55.99. Tips start at \$5.99 | **NICKEL PLATED** Sets {90335} \$49.99. Tips start at \$5.49 | **SUNSTRUCK** Sets {91309} \$49.99. Tips start at \$5.09. BOTTOM ROW: **RADIANT** Sets {90548} \$55.99. Tips start at \$5.99 | **CASPIAN** Sets {91078} \$55.99. Tips start at \$5.99 | **MAJESTIC** Sets {91287} \$55.99. Tips start at \$5.99.