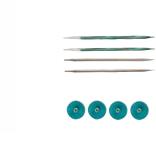

### A Must Have Tool For Small Projects

Perfect for small circumference projects like hats, sleeves, and baby knits! These short 2<sup>3</sup>/<sub>4</sub>" tips paired with special short cables form cute and functional 16" circular needles! Available in Nickel-Plated or in Caspian, Majestic, or Radiant Wood, each set comes in seven tip sizes ranging from US 4-10, two cables, four end caps, and two cable keys.

Short Interchangeable Set {91200} \$44.99 Short Interchangeable Tips start at \$5.49/pair

flexible cables

No matter which combination you choose, you can always count on Knit Picks needles for:

sharp tapered tips

Pictured: Radiant™ Short Interchangeable Needles

mooth joins

38 | FREE SHIPPING ON US ORDERS OVER \$65