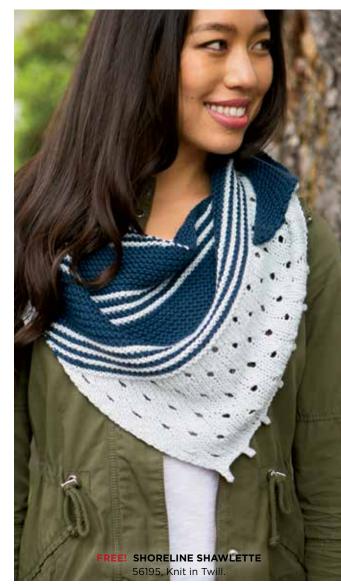

> FREE! COLOR SHIFTING SHAWL 55970, Knit in Muse Sock Yarn.

**CATKIN SCARF & STOLE** 52787D, Knit in Shimmer Lace Yarn.

FIBONACCI SHAWLETTE 52516D, Knit in Stroll.

DILARIDAE SHAWL 52676D, Knit in Luminance Hand Painted.