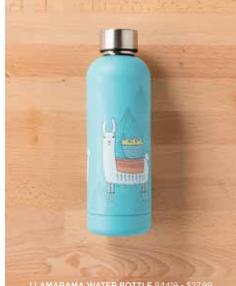

LLAMARAMA WATER BOTTLE 84419 - \$27.99

MEOW MEOW RING BOUND NOTEBOOK 84423 - \$14.99 LARGE ECLIPSE LAY-FLAT NOTEBOOK 84427 - \$9.99 CAT HALFMOON POUCH 84134 - \$13.00

MEOW MEOW KEYCHAIN 84411 - \$11.99 CAT ENAMEL PIN 84417 - \$7.99