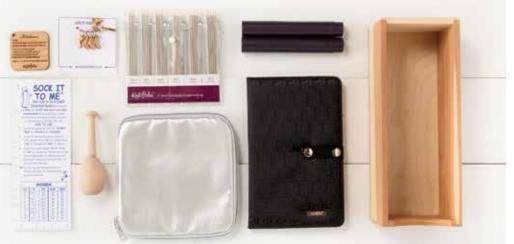

### COMPLETE SOCK NOTION KIT

You can rest assured knowing that you'll have all of the tools you'll need (minus yarn) when you set off on your sock knitting journey!

Kit includes Nickel Plated 6" DPN Set, Silver DPN case, Wooden Sock Stitch Markers, Kitchener Mini Tool, Small Cedar Box, Darning Egg, Sock Knitting Needle Holder, Premium Chart Keeper, and Sock it to Me reference card.