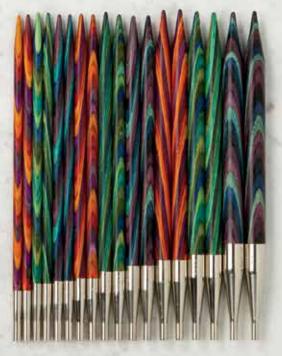

#### NEW COLORS!

Aloft

72% Super Kid Mohair, 28% Silk. Lace \$7.99/25g ball (260 yds).

Luxuriously soft, light, and airy, Aloft is a dreamy blend of 72% mohair and 28% silk that you will want to knit with again and again. The silk adds a radiant core that shimmers and shines through the soft halo of the mohair, while adding a beautiful drape and texture to any shawl, stole, or scarf.

Shown, clockwise from top: Cranberry 25204, Koi 25757, Tarragon 25217, Labyrinth 28319, Kenai 25755, Celestial 25209, Iceberg 28318, Blush 25205, Oat 25756, White 25213, Plover 28321, Carbon 25758, Black 25215, Pennyroyal 25206, Eggplant 25210, Mirth 28320, and Cosmopolitan 25212.