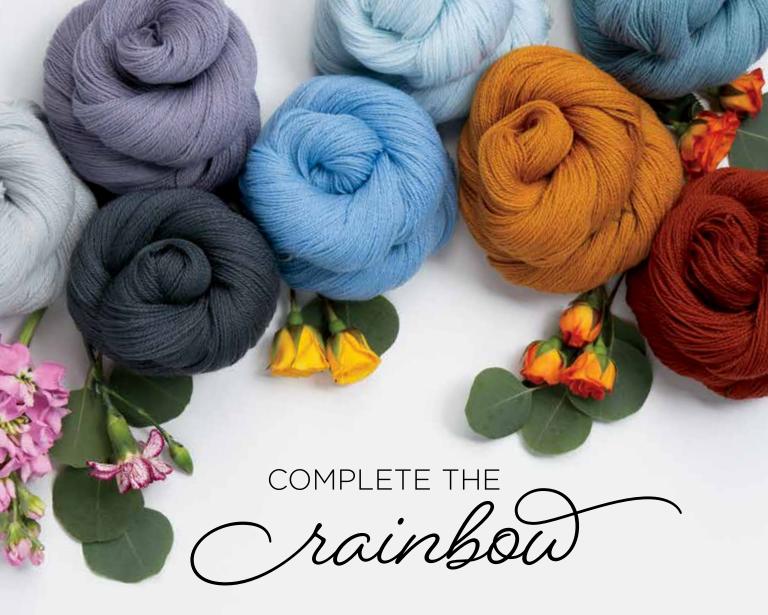

## BILLOW

Our favorite bulky cotton yarn.

Designed with creature comforts in mind: oversized cowls and wraps, lazy weekend pullovers, and cozy blankets that hug you back, Billow is made with eight plies of super soft pima cotton that create a thick and thin texture for a feel that is both rustic and modern all at once.

Bulky () 100% Pima Cotton. \$7.49/100g hank - 120 yds.

Colors shown, from top: Clarity 26227, Ash 26233, Tempest 28028, Macaron 28025, Eggplant 28022, French Blue 28024, Ice Lily 26229, Comfrey 26226, Cadet 26232, Turmeric 26237, Tea Rose 26228, Fairy Tale 28023, and Celadon 28021. Oblique Cowl {52491D} Knit in Billow. Yarn cost \$29.96.