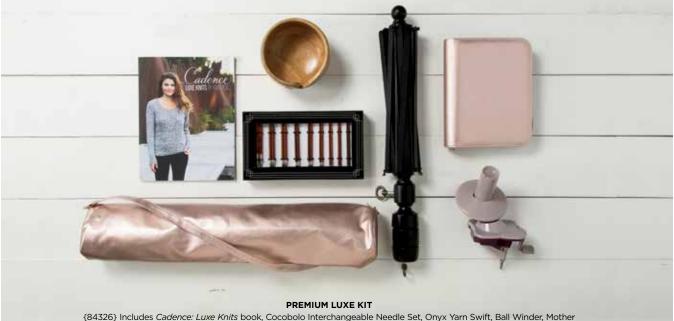

BRAVA MINI PACK - 25G RAINBOW {28457} \$19.99

{84326} Includes Cadence: Luxe Knits book, Cocobolo Interchangeable Needle Set, Onyx Yarn Swift, Ball Winder, Mothe of Pearl Maplewood Yarn Bowl, Rose Gold Needle Binder, and Rose Gold Swift Bag. <del>\$309.93</del> \$232.43 save 25%