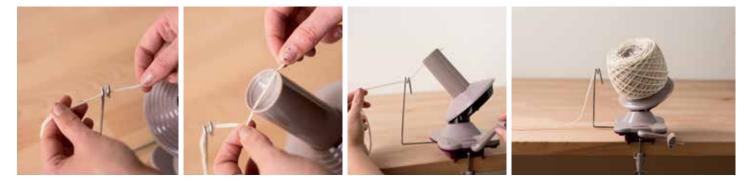

## YOUR GUIDE TO WINDING YARN

#### WINDING BASICS

Yarn hanks need to be wound into cakes or balls before knitting or crocheting! A hank is a loop of yarn with two ends; if you knit directly from an opened hank, your yarn will become tangled. By winding a hank into a cake, you create a portable ball of yarn that is easy to work from and will not tangle. Use a Yarn Swift to hold hanks of yarn open and in place as you wind them into cakes using a Ball Winder.

### PREMIUM WINDING STATION

Our Premium Winding Station is the go-to gift that keeps on gifting. This kit includes everything you need to wind up and organize skeins with ease, including a scale that makes it a snap to size up the yarn odds and ends that every fiber enthusiast has hiding in their stash. Kit includes Knit Picks Knitting Yarn Swift, Knit Picks Yarn Ball Winder, Knit Picks Maplewood Yarn Bowl, and Weigh'n Digital Scale.

#### STEP ONE

Secure swift and ball winder to table top or counter up to 1-1/2" thick with bottom clamp. Be sure there is enough clearance around the swift for the umbrella to fully open and spin freely.

#### STEP TWO

Untwist your yarn. It should come in a nicely twisted figure 8 hank, and when it is untwisted, it will look like a big loop of yarn. Drape the open hank over the closed swift and pull it lightly to hold it at the center of the ribs. Open the swift like an umbrella, pushing the runner up the center shaft until your loose yarn hank is held firmly around the swift.

#### STEP THREE

Holding the swift runner in place, slide the center clamp up and tighten it under the runner, securing the swift in the open position.

#### STEP FOUR

Make sure your yarn is not twisted anywhere around the swift. Cut the ties around the hank. Now find the end of the yarn and pull, and the swift should spin freely.

#### STEP FIVE

Thread yarn tail through the guide on your ball winder. Secure the thread by pressing the strand down into the notch at the top of the spindle. Turn the handle clockwise to wind your yarn into a cake around the spindle. *Pro tip: For best winding, position your ball winder so that the metal guide is pointing directly toward the swift and not at an angle.* 

#### STEP SIX

Now your yarn is in a cake! You can either pull a tail from the outside or the inside of the skein. Pro tip: If you pull your tail from the inside of the cake, your strand is less likely to twist and your skein will not roll as you knit!