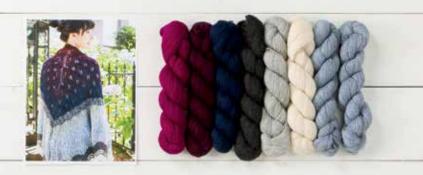

100% Merino Wool. Lace \$5.99/100g hank (880 yds).

Shown, from left: Cobweb 28555, Agate 28552, Cinder 28550, Trade Winds 28556, Swift 28554, Flicker 28551, Early Bird 28553, and Robin 28557.