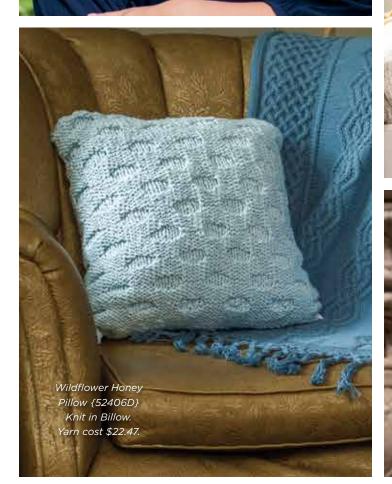

## BILLOW

Our favorite bulky cotton yarn.

Designed with creature comforts in mind: oversized cowls and wraps, lazy weekend pullovers, and cozy blankets that hug you back, Billow is made with eight plies of super soft pima cotton that create a thick and thin texture for a feel that is both rustic and modern all at once.