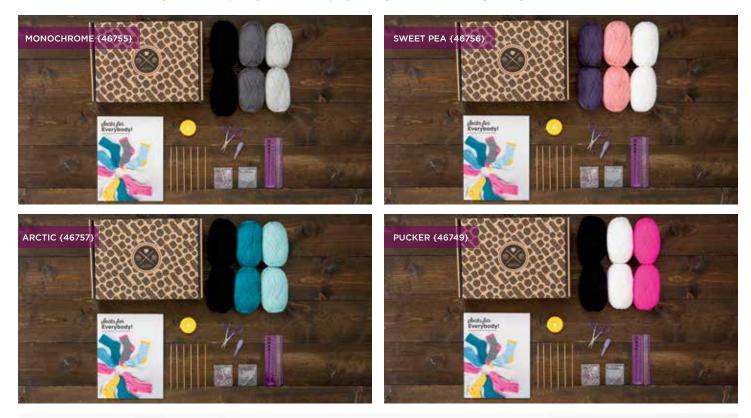

### SUBSCRIPTION BOXES

Treat yourself (or your favorite knitter) to our carefully curated monthly subscription boxes! From cotton yarns to cute accessories, learn new skills and build your stash with best-selling yarns and patterns. Explore our full range of boxes online at **KnitPicks.com/HandPicked** 

### AVAILABLE IN 3 OPTIONS:

A YEAR OF HATS Explore new techniques with hats in two yarn weights in 12 installments

SOCK YARN CELEBRATION Patterns and at least 200g of beautiful sock yarn