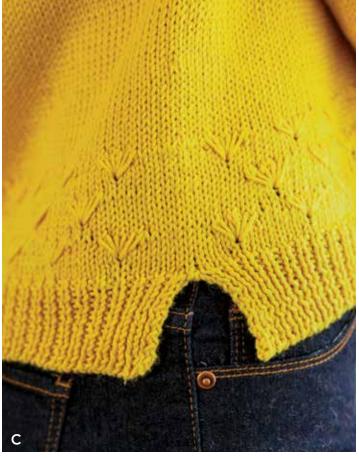

#### Fingering

70% Linen, 30% Pima Cotton. \$6.49/50g ball - 180 yds

Projects shown:

- B. Peekaback Tank {52789D} Yarn cost starts at \$45.43.
- C. Birdie Top {52798D} Yarn cost starts at \$32.45.

Next-to-skin soft with a stellar sheen, the combination of Pima cotton and Modal® gives each skein a lustrous depth akin to silk, but without the cost or special care silk requires!