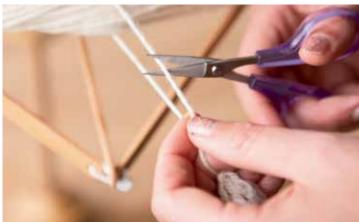

#### STEP FOUR

Make sure your yarn is not twisted anywhere around the swift. Cut the ties around the hank. Now find the end of the yarn and pull, and the swift should spin freely.