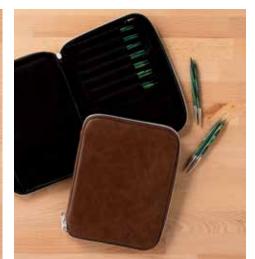

## Mix and Match Storage NEEDLE BINDERS

This six-ring binder has room for almost every knitting tool you could want to have on hand. With six page styles included, you'll have a solution for every tool: Interchangeable needle tip pages hold 16 pairs of tips, DPN pages hold 12 sets of double pointed needles, and zippered fabric or vinyl pouches hold small tools and are available in two styles: single 8x6" or double 4x6" compartments. With an additional two gusseted pockets at the front and back, you'll always know where your tools are: *right with you*.

OPTIONS NEEDLE BINDER - \$39.99 ROSE GOLD {84030}, SILVER {84031}, AND TEAL {84032}

fixed circular needles and delicate stitch markers tidy and organized. For the sock knitter: DPNs are hard to keep track of! Keep them in pockets by size and use clear vinyl pockets to wrangle small tools. For the master knitter: Keep all of your knitting tools in one spot with pockets for Interchangeable Needles, DPNs, small tools, and project components. **OPTIONS REFILL PAGES - \$4.99** IC TIP REFILL PAGE {84068}, DPN REFILL PAGE {84069}, FULL FABRIC POUCH {84070}, HALF FABRIC POUCH {84071}, FULL VINYL POUCH