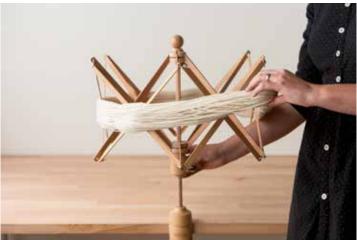

#### STEP TWO

Untwist your yarn. It should come in a nicely twisted figure 8 hank, and when it is untwisted, it will look like a big loop of yarn. Drape the open hank over the closed swift and pull it lightly to hold it at the center of the ribs. Open the swift like an umbrella, pushing the runner up the center shaft until your loose yarn hank is held firmly around the swift.

#### STEP THREE

Holding the swift runner in place, slide the center clamp up and tighten it under the runner, securing the swift in the open position.

#### STEP FOUR

Make sure your yarn is not twisted anywhere around the swift. Cut the ties around the hank. Now find the end of the yarn and pull, and the swift should spin freely.