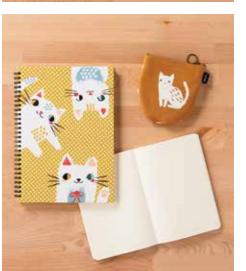

LLAMARAMA WATER BOTTLE 84419 - \$27.99

MEOW MEOW RING BOUND NOTEBOOK 84423 - \$14.99 LARGE ECLIPSE LAY-FLAT NOTEBOOK 84427 - \$9.99 CAT HALFMOON POUCH 84134 - \$13.00

MEOW MEOW KEYCHAIN 84411 - \$11.99 CAT ENAMEL PIN 84417 - \$7.99