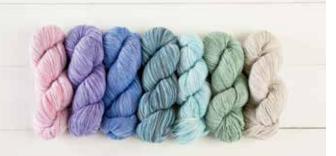

## STROLL SOCK YARN

A super-soft, affordable, machine washable treat! Warm, cushy, and versatile, this yarn is wonderful to have in your stash when sock or accessory inspiration strikes. Choose between Stroll Hand Painted's bold pops of color, Stroll Tonal's soft shifting shades, or mix and match colors from each for stunning fade or gradient projects. We love Stroll not just for socks, but for cozy accessories and lightweight sweaters that are next-to-skin soft.

Fingering | 75% Fine Superwash Merino Wool, 25% Nylon. Stroll \$5.49/50g ball - 231 yds. Stroll Gradient \$16.99/100g cake - 458 yds. Stroll Tonal & Hand Painted \$13.99/100g hank - 462 yds. Stroll Tweed: 65% Fine Superwash Merino Wool, 25% Nylon, 10% Donegal Tweed. \$6.49/50g ball - 231 yds.

Shown, from bottom left: Vintage Tee Stroll Gradient 28261, Mood Ring Duo 27677, and Vintage Tee Stroll Gradient 28261. Shown, second ring: Heartfelt Tonal 27079, Guppy Tonal 28266, and Celery Seed Hand Painted 28273. Shown, third ring: Strawberry 28179, Buoy 28180, Dandelion 25024, Peapod 25026, Everglade Heather 25607, and Electric Blue 26406. Shown, last ring: Firecracker Heather Tweed 26288, Persimmon Tweed 27233, Barley Heather Tweed 28194, Dill Heather Tweed 26292, Atlantis Heather Tweed 28192, and North Pole Heather Tweed 26280.