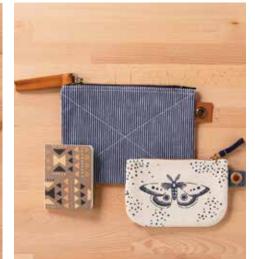

## STYLISH STORAGE

в

Е

Knitting on the go never looked so polished! Classic needle binders, zippered bags, and roomy totes make it easy to take your knitting along on all of your travels.

> A. KNIT PICKS METALLIC STITCH MARKERS 83924 - \$6.99

B. SHEEP KNITTING NEEDLE GAUGE 84130 - \$14.00

C. COLORBLOCK ZIPPERED POUCH -STONE & QUARRY 84285 - \$8.99

> D. ZEPHYR LAY-FLAT SMALL NOTEBOOK 84426 - \$5.99

E. KNIT PICKS EVERYDAY TOTE -DARK GREY 84281 - \$19.99