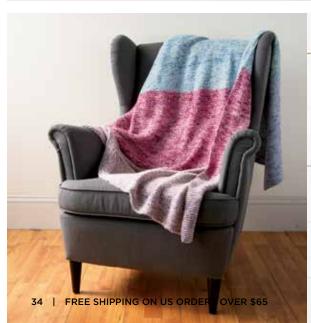

#### FREE!

Sunshine Chevron Baby Blanket {55659} Knit in Billow. Yarn cost \$29.96.

SHADOW YARN is a delicate lace evocative of passing shadows. The 100% springy, ultra-soft Merino wool provides a light touch of warmth and the complex, deeply heathered colorways ensure wardrobe versatility as the subtle blends shift to complement a range of palettes. Held double, Shadow forms more substantial lace projects without compromising on drape or loft. Shadow also results in garments and accessories with a relaxed, easy drape.

100% Merino Wool. Lace \$5.99/100g hank (880 yds).

Shown, from left: Cobweb 28555, Agate 28552, Cinder 28550, Trade Winds 28556, Swift 28554, Flicker 28551, Early Bird 28553, and Robin 28557.