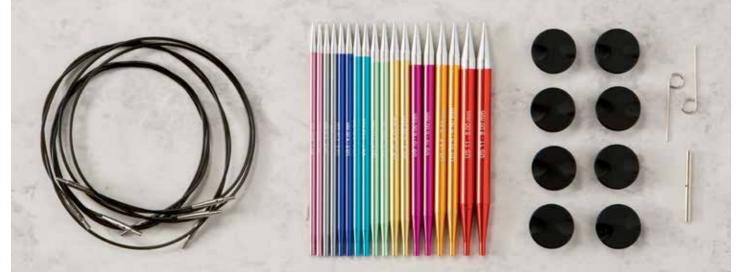

# **PRISM** Aluminum Interchangeable Needles

Add a splash of color to your knitting! Our brand new, lightweight aluminum interchangeable needles feature the same sharp points, flexible cables, and smooth joins as our other Options Interchangeable needles. Aluminum metal warms to your hands as you knit, and the slick metal surface allows stitches to slide off with ease. Each size is color coded and includes the needle size (in US and MM measurements) etched on each needle, making these the ultimate grab-and-go needles for any project.

PRISM ALUMINUM OPTIONS INTERCHANGEABLE NEEDLE SET {91461} \$59.99 This set is packaged in a handy vinyl case and comes with all the accessories you need: 9 pairs of aluminum tips (ranging from US 4 to 11), 4 black cables (two 24", one 32", and one 40"), 8 cable end caps, 1 cable connector, and 2 cable keys.