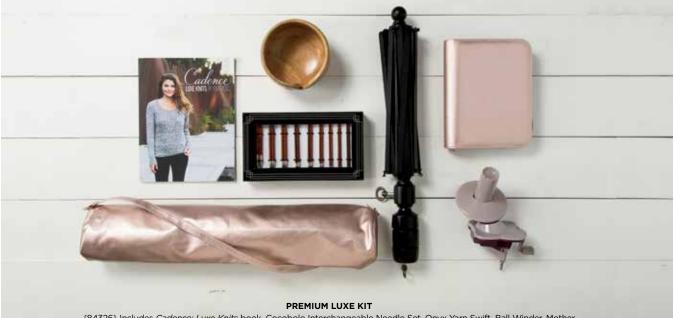

BRAVA MINI PACK - 25G RAINBOW {28457} \$19.99

{84326} Includes Cadence: Luxe Knits book, Cocobolo Interchangeable Needle Set, Onyx Yarn Swift, Ball Winder, Mother of Pearl Maplewood Yarn Bowl, Rose Gold Needle Binder, and Rose Gold Swift Bag. \$309.93 \$232.43 save 25%