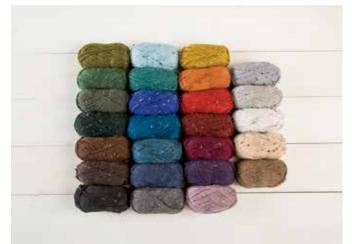

#### NEW COLORS!

Aloft

72% Super Kid Mohair, 28% Silk. Lace \$7.99/25g ball (260 yds).

Luxuriously soft, light, and airy, Aloft is a dreamy blend of 72% mohair and 28% silk that you will want to knit with again and again. The silk adds a radiant core that shimmers and shines through the soft halo of the mohair, while adding a beautiful drape and texture to any shawl, stole, or scarf.

Shown, clockwise from top: Cranberry 25204, Koi 25757, Tarragon 25217, Labyrinth 28319, Kenai 25755, Celestial 25209, Iceberg 28318, Blush 25205, Oat 25756, White 25213, Plover 28321, Carbon 25758, Black 25215, Pennyroyal 25206, Eggplant 25210, Mirth 28320, and Cosmopolitan 25212.