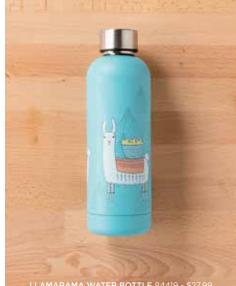

CORRIE SWEATER 52477D - yarn cost starts at \$38.87 GRAY DAYS GANSEY 52719D - yarn cost starts at \$35.88

LLAMARAMA WATER BOTTLE 84419 - \$27.99

MEOW MEOW RING BOUND NOTEBOOK 84423 - \$14.99 LARGE ECLIPSE LAY-FLAT NOTEBOOK 84427 - \$9.99 CAT HALFMOON POUCH 84134 - \$13.00