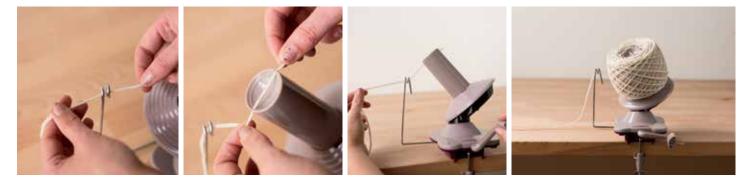

## YOUR GUIDE TO WINDING YARN

#### WINDING BASICS

Yarn hanks need to be wound into cakes or balls before knitting or crocheting! A hank is a loop of yarn with two ends; if you knit directly from an opened hank, your yarn will become tangled. By winding a hank into a cake, you create a portable ball of yarn that is easy to work from and will not tangle. Use a Yarn Swift to hold hanks of yarn open and in place as you wind them into cakes using a Ball Winder.

### PREMIUM WINDING STATION

Our Premium Winding Station is the go-to gift that keeps on gifting. This kit includes everything you need to wind up and organize skeins with ease, including a scale that makes it a snap to size up the yarn odds and ends that every fiber enthusiast has hiding in their stash. Kit includes Knit Picks Knitting Yarn Swift, Knit Picks Yarn Ball Winder, Knit Picks Maplewood Yarn Bowl, and Weigh'n Digital Scale.

#### STEP ONE

Secure swift and ball winder to table top or counter up to 1-1/2" thick with bottom clamp. Be sure there is enough clearance around the swift for the umbrella to fully open and spin freely.

#### STEP TWO

Untwist your yarn. It should come in a nicely twisted figure 8 hank, and when it is untwisted, it will look like a big loop of yarn. Drape the open hank over the closed swift and pull it lightly to hold it at the center of the ribs. Open the swift like an umbrella, pushing the runner up the center shaft until your loose yarn hank is held firmly around the swift.

#### STEP THREE

Holding the swift runner in place, slide the center clamp up and tighten it under the runner, securing the swift in the open position.

#### STEP FOUR

Make sure your yarn is not twisted anywhere around the swift. Cut the ties around the hank. Now find the end of the yarn and pull, and the swift should spin freely.

#### STEP FIVE

Thread yarn tail through the guide on your ball winder. Secure the thread by pressing the strand down into the notch at the top of the spindle. Turn the handle clockwise to wind your yarn into a cake around the spindle. *Pro tip: For best winding, position your ball winder so that the metal guide is pointing directly toward the swift and not at an angle.* 

#### STEP SIX

Now your yarn is in a cake! You can either pull a tail from the outside or the inside of the skein. Pro tip: If you pull your tail from the inside of the cake, your strand is less likely to twist and your skein will not roll as you knit!