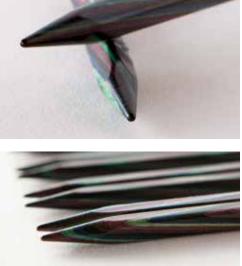

### They're a little different and a lot of fun! We took the same smooth, laminated

birch of our popular Majestic needles and squared them. The slightly rounded corners provide a comfortable extra grip for your fingers and yarn, helping to keep your hands limber and your stitches even. TIPS START AT \$5.99. INTERCHANGEABLE SET {91404} \$55.99.