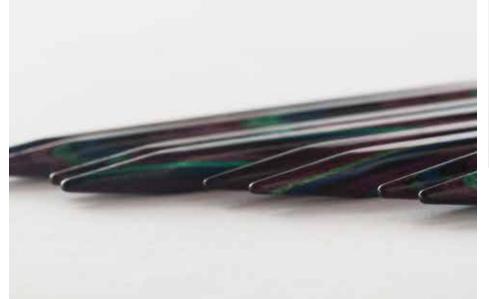

### They're a little different and a lot of fun! We took the same smooth, laminated

birch of our popular Majestic needles and squared them. The slightly rounded corners provide a comfortable extra grip for your fingers and yarn, helping to keep your hands limber and your stitches even. TIPS START AT \$5.99. INTERCHANGEABLE SET {91404} \$55.99.