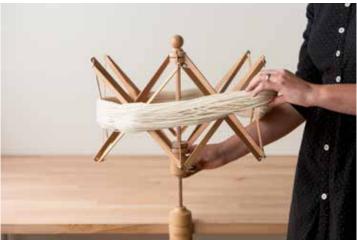

#### STEP TWO

Untwist your yarn. It should come in a nicely twisted figure 8 hank, and when it is untwisted, it will look like a big loop of yarn. Drape the open hank over the closed swift and pull it lightly to hold it at the center of the ribs. Open the swift like an umbrella, pushing the runner up the center shaft until your loose yarn hank is held firmly around the swift.

#### STEP THREE

Holding the swift runner in place, slide the center clamp up and tighten it under the runner, securing the swift in the open position.