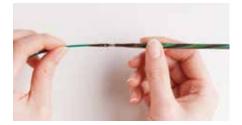

### Assembling Your Interchangeable Needles

**1.** Thread the needle tip onto the cable; twist to screw together.

2. Insert the cable key into the hole at the base of the cable. Grasp cable key, turn to tighten the needle tip.