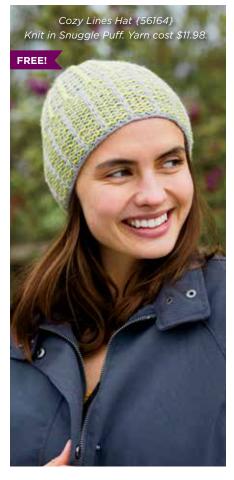

#### FREE!

Sunshine Chevron Baby Blanket {55659} Knit in Billow. Yarn cost \$29.96.

SHADOW YARN is a delicate lace evocative of passing shadows. The 100% springy, ultra-soft Merino wool provides a light touch of warmth and the complex, deeply heathered colorways ensure wardrobe versatility as the subtle blends shift to complement a range of palettes. Held double, Shadow forms more substantial lace projects without compromising on drape or loft. Shadow also results in garments and accessories with a relaxed, easy drape.