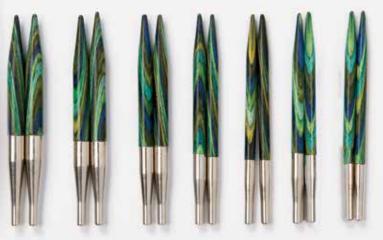

### They're a little different and a lot of fun! We took the same smooth, laminated

birch of our popular Majestic needles and squared them. The slightly rounded corners provide a comfortable extra grip for your fingers and yarn, helping to keep your hands limber and your stitches even. TIPS START AT \$5.99. INTERCHANGEABLE SET {91404} \$55.99.