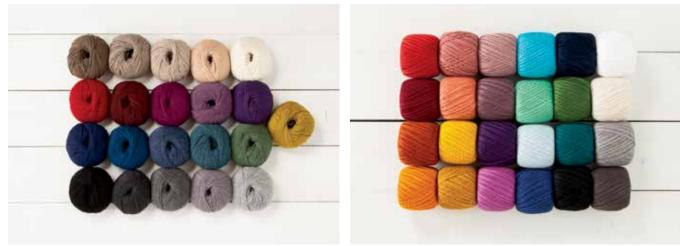

## HAWTHORNE

A classic high twist sock yarn in exquisite, hand-painted colors.

Hawthorne has the perfect balance of bounce and resiliency, just the ticket for hard-wearing socks, shawls, and sweaters. Mix and match dye effects for a full rainbow of colors and tones! Available in Speckle, Multi, Tonal, and Kettle.

#### Fingering

80% Fine Superwash Highland Wool, 20% Polyamide. \$13.99/100g hank - 357 yds.