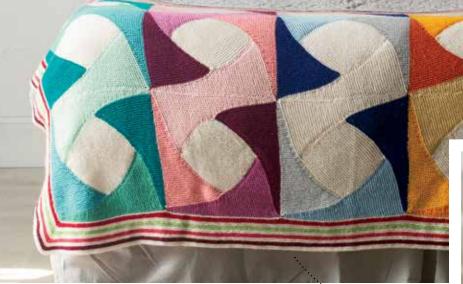

## BILLOW

Our favorite bulky cotton yarn.

Designed with creature comforts in mind: oversized cowls and wraps, lazy weekend pullovers, and cozy blankets that hug you back, Billow is made with eight plies of super soft pima cotton that create a thick and thin texture for a feel that is both rustic and modern all at once.

Bulky () 100% Pima Cotton. \$7.49/100g hank - 120 yds.

Colors shown, from top: Clarity 26227, Ash 26233, Tempest 28028, Macaron 28025, Eggplant 28022, French Blue 28024, Ice Lily 26229, Comfrey 26226, Cadet 26232, Turmeric 26237, Tea Rose 26228, Fairy Tale 28023, and Celadon 28021. Oblique Cowl {52491D} Knit in Billow. Yarn cost \$29.96.