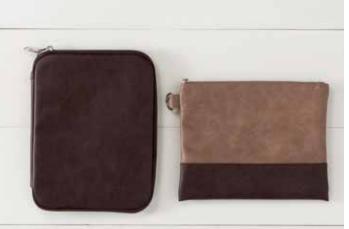

F. INTERCHANGEABLE NEEDLE CASE - STONE 84280 - \$14.99

G. OPTIONS INTERCHANGEABLE NICKEL PLATED NEEDLES Tips start at \$5.49

> H. BLACK RESIN YARN BOWL 84179 - \$24.99

I. CAPRETTA SUPERWASH YARN \$8.99/50g ball

INTERCHANGEABLE NEEDLE CASE - STONE 84280 - \$14.99 COLORBLOCK ZIPPERED POUCH - STONE & QUARRY 84285 - \$8.99

INTERCHANGEABLE NEEDLE CASE - PLUM 84276 - \$14.99 COLORBLOCK ZIPPERED POUCH - MAUVE & PLUM 84287 - \$8.99