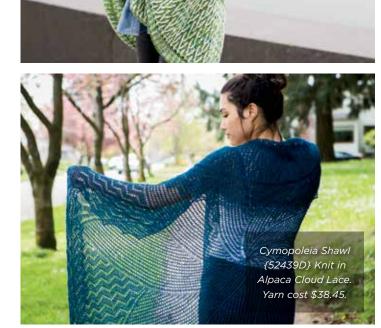

Lucy's Stole {52678D} Knit in Bare Shimmer. Yarn cost \$31.98.

Drip Diamond Shawl {52430D} Knit in Alpaca Cloud Lace. Yarn cost \$15.38.

> Gwyn {52582D} Knit in Stroll & Aloft. Yarn cost starts at \$80.88.