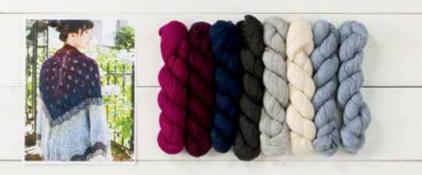

#### FREE!

Sunshine Chevron Baby Blanket {55659} Knit in Billow. Yarn cost \$29.96.

SHADOW YARN is a delicate lace evocative of passing shadows. The 100% springy, ultra-soft Merino wool provides a light touch of warmth and the complex, deeply heathered colorways ensure wardrobe versatility as the subtle blends shift to complement a range of palettes. Held double, Shadow forms more substantial lace projects without compromising on drape or loft. Shadow also results in garments and accessories with a relaxed, easy drape.

100% Merino Wool. Lace \$5.99/100g hank (880 yds).

Shown, from left: Cobweb 28555, Agate 28552, Cinder 28550, Trade Winds 28556, Swift 28554, Flicker 28551, Early Bird 28553, and Robin 28557.