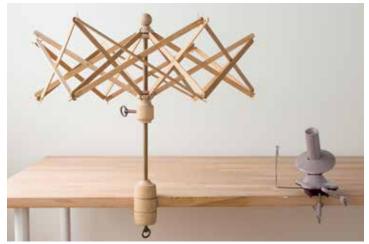

## YOUR GUIDE TO WINDING YARN

#### WINDING BASICS

Yarn hanks need to be wound into cakes or balls before knitting or crocheting! A hank is a loop of yarn with two ends; if you knit directly from an opened hank, your yarn will become tangled. By winding a hank into a cake, you create a portable ball of yarn that is easy to work from and will not tangle. Use a Yarn Swift to hold hanks of yarn open and in place as you wind them into cakes using a Ball Winder.

### PREMIUM WINDING STATION

Our Premium Winding Station is the go-to gift that keeps on gifting. This kit includes everything you need to wind up and organize skeins with ease, including a scale that makes it a snap to size up the yarn odds and ends that every fiber enthusiast has hiding in their stash. Kit includes Knit Picks Knitting Yarn Swift, Knit Picks Yarn Ball Winder, Knit Picks Maplewood Yarn Bowl, and Weigh'n Digital Scale.