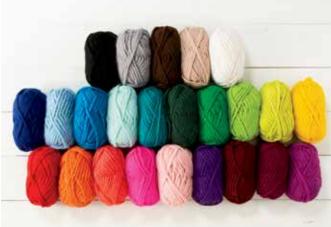

## STROLL SOCK YARN

A super-soft, affordable, machine washable treat! Warm, cushy, and versatile, this yarn is wonderful to have in your stash when sock or accessory inspiration strikes. Choose between Stroll Hand Painted's bold pops of color, Stroll Tonal's soft shifting shades, or mix and match colors from each for stunning fade or gradient projects. We love Stroll not just for socks, but for cozy accessories and lightweight sweaters that are next-to-skin soft.

Fingering | 75% Fine Superwash Merino Wool, 25% Nylon. Stroll \$5.49/50g ball - 231 yds. Stroll Gradient \$16.99/100g cake - 458 yds. Stroll Tonal & Hand Painted \$13.99/100g hank - 462 yds. Stroll Tweed: 65% Fine Superwash Merino Wool, 25% Nylon, 10% Donegal Tweed. \$6.49/50g ball - 231 yds.

Shown, from bottom left: Vintage Tee Stroll Gradient 28261, Mood Ring Duo 27677, and Vintage Tee Stroll Gradient 28261. Shown, second ring: Heartfelt Tonal 27079, Guppy Tonal 28266, and Celery Seed Hand Painted 28273. Shown, third ring: Strawberry 28179, Buoy 28180, Dandelion 25024, Peapod 25026, Everglade Heather 25607, and Electric Blue 26406. Shown, last ring: Firecracker Heather Tweed 26288, Persimmon Tweed 27233, Barley Heather Tweed 28194, Dill Heather Tweed 26292, Atlantis Heather Tweed 28192, and North Pole Heather Tweed 26280.