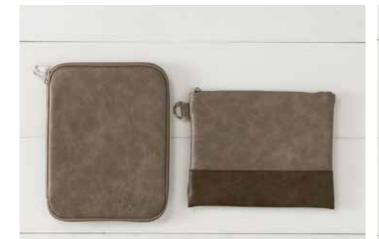

## STYLISH STORAGE

в

Е

Knitting on the go never looked so polished! Classic needle binders, zippered bags, and roomy totes make it easy to take your knitting along on all of your travels.

> A. KNIT PICKS METALLIC STITCH MARKERS 83924 - \$6.99

B. SHEEP KNITTING NEEDLE GAUGE 84130 - \$14.00

C. COLORBLOCK ZIPPERED POUCH -STONE & QUARRY 84285 - \$8.99

> D. ZEPHYR LAY-FLAT SMALL NOTEBOOK 84426 - \$5.99

E. KNIT PICKS EVERYDAY TOTE -DARK GREY 84281 - \$19.99

F. INTERCHANGEABLE NEEDLE CASE - STONE 84280 - \$14.99

G. OPTIONS INTERCHANGEABLE NICKEL PLATED NEEDLES Tips start at \$5.49

> H. BLACK RESIN YARN BOWL 84179 - \$24.99

I. CAPRETTA SUPERWASH YARN \$8.99/50g ball