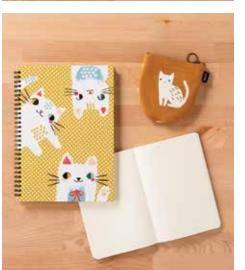

CORRIE SWEATER 52477D - yarn cost starts at \$38.87 GRAY DAYS GANSEY 52719D - yarn cost starts at \$35.88

LLAMARAMA WATER BOTTLE 84419 - \$27.99

MEOW MEOW RING BOUND NOTEBOOK 84423 - \$14.99 LARGE ECLIPSE LAY-FLAT NOTEBOOK 84427 - \$9.99 CAT HALFMOON POUCH 84134 - \$13.00