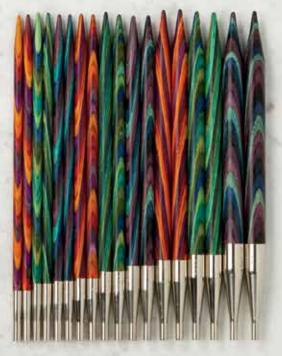

**Double Pointed Needles** Featuring tapered points at both ends for a classic solution to circular knitting, especially small circumferences like socks. *Sets start at \$23.99. Individual needles start at \$4.99.* 