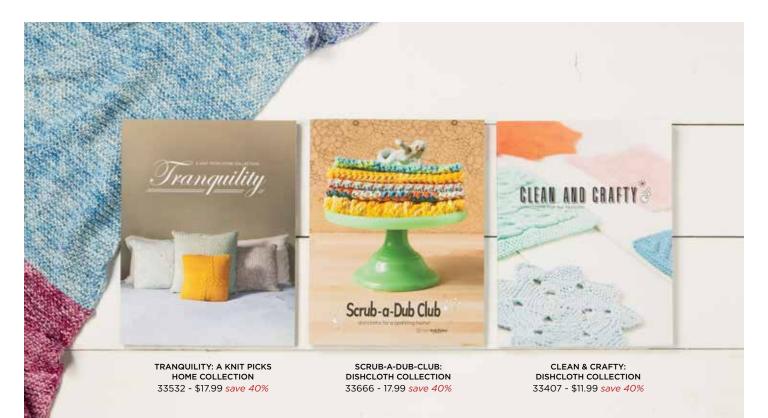

## CRAFTING WITH COTTONS

Our cotton pattern collections feature endless inspiration! For sweaters that are the perfect weight for cool Spring evenings and pillows that get softer with every cuddle, cotton is the right choice.

RENEW: SIMPLE SPRING SILHOUETTES 33408 - \$17.99 save 40%

FLOURISH: LIGHT SPRING LAYERS 33174 - \$11.99 save 40% SUNDAY MORNING 33175 - \$11.99 save 40%

Cassidy {52583D} Knit in Comfy Color Mist. Yarn cost \$44.95.