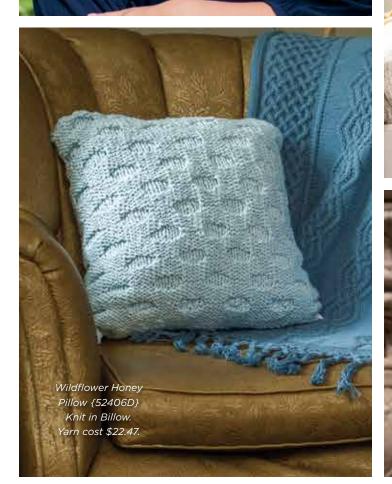

## BILLOW

Our favorite bulky cotton yarn.

Designed with creature comforts in mind: oversized cowls and wraps, lazy weekend pullovers, and cozy blankets that hug you back, Billow is made with eight plies of super soft pima cotton that create a thick and thin texture for a feel that is both rustic and modern all at once.