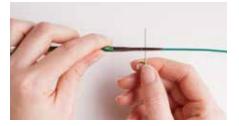

### Assembling Your Interchangeable Needles

**1.** Thread the needle tip onto the cable; twist to screw together.

2. Insert the cable key into the hole at the base of the cable. Grasp cable key, turn to tighten the needle tip.