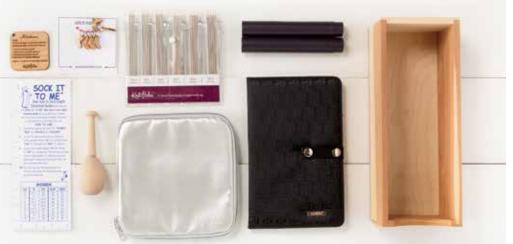

### COMPLETE SOCK NOTION KIT

You can rest assured knowing that you'll have all of the tools you'll need (minus yarn) when you set off on your sock knitting journey!

Kit includes Nickel Plated 6" DPN Set, Silver DPN case, Wooden Sock Stitch Markers, Kitchener Mini Tool, Small Cedar Box, Darning Egg, Sock Knitting Needle Holder, Premium Chart Keeper, and Sock it to Me reference card.

84267 - <del>\$108.21</del> \$86.55 save 20%