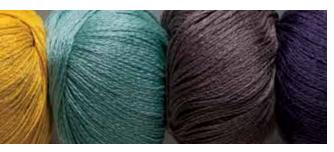

100% Merino Wool. Lace \$5.99/100g hank (880 yds).

Shown, from left: Cobweb 28555, Agate 28552, Cinder 28550, Trade Winds 28556, Swift 28554, Flicker 28551, Early Bird 28553, and Robin 28557.