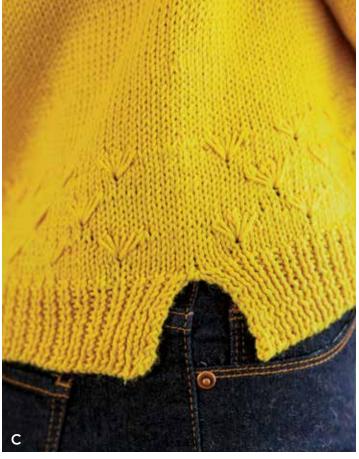

#### Fingering

70% Linen, 30% Pima Cotton. \$6.49/50g ball - 180 yds

Projects shown:

- B. Peekaback Tank {52789D} Yarn cost starts at \$45.43.
- C. Birdie Top {52798D} Yarn cost starts at \$32.45.

Next-to-skin soft with a stellar sheen, the combination of Pima cotton and Modal® gives each skein a lustrous depth akin to silk, but without the cost or special care silk requires!