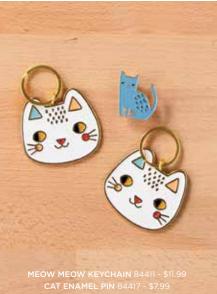

CORRIE SWEATER 52477D - yarn cost starts at \$38.87 GRAY DAYS GANSEY 52719D - yarn cost starts at \$35.88

LLAMARAMA WATER BOTTLE 84419 - \$27.99

MEOW MEOW RING BOUND NOTEBOOK 84423 - \$14.99 LARGE ECLIPSE LAY-FLAT NOTEBOOK 84427 - \$9.99 CAT HALFMOON POUCH 84134 - \$13.00