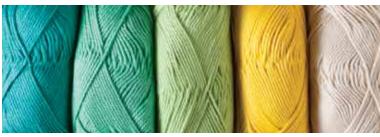

## SIMPLY COTTON™

No dyes or bleach are used to process this 100% organic cotton yarn. Leaving the fibers natural keeps them extra soft, easy to work with, and a pleasure to wear. The natural white is also an ideal canvas for natural dyes or any other home dyeing adventures too!

#### Fingering, Sport, and Worsted

100% Organic Cotton. F: \$5.99/100g hank - 437 yds, S: \$2.99/50g hank - 164 yds, W: \$5.49/100g skein - 164 yds.