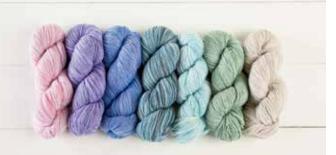

#### FREE!

Sunshine Chevron Baby Blanket {55659} Knit in Billow. Yarn cost \$29.96.

SHADOW YARN is a delicate lace evocative of passing shadows. The 100% springy, ultra-soft Merino wool provides a light touch of warmth and the complex, deeply heathered colorways ensure wardrobe versatility as the subtle blends shift to complement a range of palettes. Held double, Shadow forms more substantial lace projects without compromising on drape or loft. Shadow also results in garments and accessories with a relaxed, easy drape.

100% Merino Wool. Lace \$5.99/100g hank (880 yds).

Shown, from left: Cobweb 28555, Agate 28552, Cinder 28550, Trade Winds 28556, Swift 28554, Flicker 28551, Early Bird 28553, and Robin 28557.