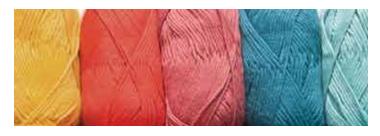

## SIMPLY COTTON™

No dyes or bleach are used to process this 100% organic cotton yarn. Leaving the fibers natural keeps them extra soft, easy to work with, and a pleasure to wear. The natural white is also an ideal canvas for natural dyes or any other home dyeing adventures too!

#### Fingering, Sport, and Worsted

100% Organic Cotton. F: \$5.99/100g hank - 437 yds, S: \$2.99/50g hank - 164 yds, W: \$5.49/100g skein - 164 yds.