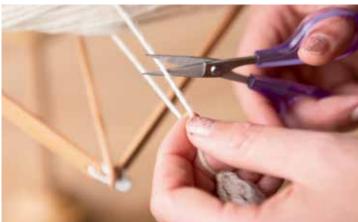

#### STEP FOUR

Make sure your yarn is not twisted anywhere around the swift. Cut the ties around the hank. Now find the end of the yarn and pull, and the swift should spin freely.