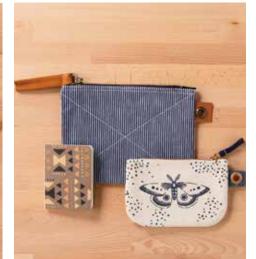

## STYLISH STORAGE

в

Е

Knitting on the go never looked so polished! Classic needle binders, zippered bags, and roomy totes make it easy to take your knitting along on all of your travels.

> A. KNIT PICKS METALLIC STITCH MARKERS 83924 - \$6.99

B. SHEEP KNITTING NEEDLE GAUGE 84130 - \$14.00

C. COLORBLOCK ZIPPERED POUCH -STONE & QUARRY 84285 - \$8.99

> D. ZEPHYR LAY-FLAT SMALL NOTEBOOK 84426 - \$5.99

E. KNIT PICKS EVERYDAY TOTE -DARK GREY 84281 - \$19.99

F. INTERCHANGEABLE NEEDLE CASE - STONE 84280 - \$14.99

G. OPTIONS INTERCHANGEABLE NICKEL PLATED NEEDLES Tips start at \$5.49

> H. BLACK RESIN YARN BOWL 84179 - \$24.99

I. CAPRETTA SUPERWASH YARN \$8.99/50g ball