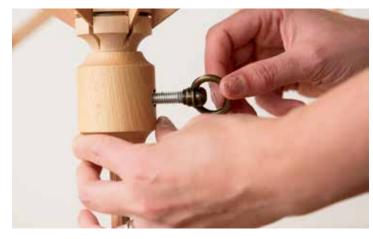

#### STEP ONE

Secure swift and ball winder to table top or counter up to 1-1/2" thick with bottom clamp. Be sure there is enough clearance around the swift for the umbrella to fully open and spin freely.

#### STEP THREE

Holding the swift runner in place, slide the center clamp up and tighten it under the runner, securing the swift in the open position.