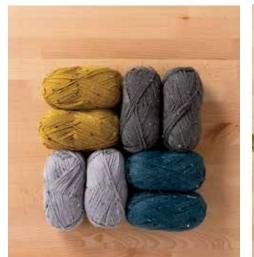

## BILLOW

Our favorite bulky cotton yarn.

Designed with creature comforts in mind: oversized cowls and wraps, lazy weekend pullovers, and cozy blankets that hug you back, Billow is made with eight plies of super soft pima cotton that create a thick and thin texture for a feel that is both rustic and modern all at once.

Bulky () 100% Pima Cotton. \$7.49/100g hank - 120 yds.

Colors shown, from top: Clarity 26227, Ash 26233, Tempest 28028, Macaron 28025, Eggplant 28022, French Blue 28024, Ice Lily 26229, Comfrey 26226, Cadet 26232, Turmeric 26237, Tea Rose 26228, Fairy Tale 28023, and Celadon 28021. Oblique Cowl {52491D} Knit in Billow. Yarn cost \$29.96.