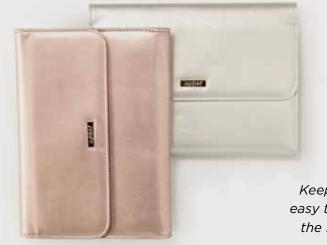

# Stylish Storage for Sets

Add a touch of glam to your everyday needle storage! Our exclusive needle clutch easily holds a complete set of interchangeable needle tips while three convenient pockets store folded patterns or small tools. Keep small tools in front zip for easy access. Lastly, each clutch features a sleek magnetic closure for a truly streamlined silhouette.

OPTIONS INTERCHANGEABLE NEEDLE CLUTCH \$39.99 SILVER {84183}, ROSE GOLD {84184}

Snug fabric pockets hold your precious needles tight.

Back pocket is the perfect size to stash your pattern!