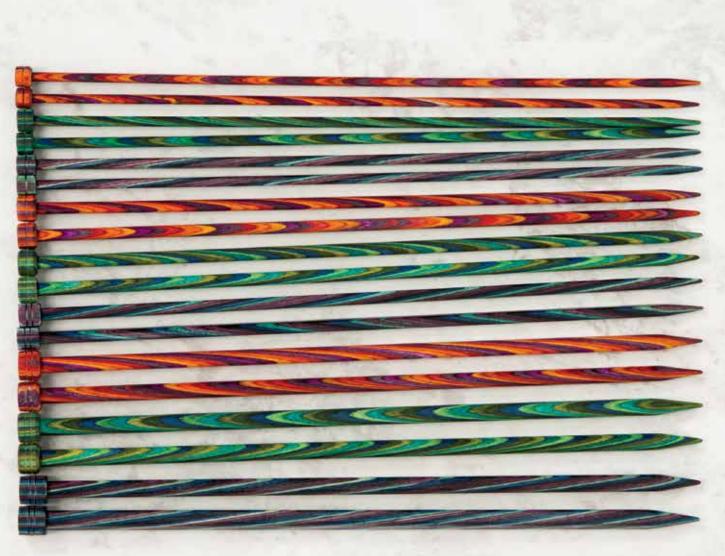

**Straight Needles** These ARE your grandmother's needles. Elegant and simple, tried and true. For basic flat knitting, sometimes the classic methods are the best. *Sets start at \$49.99. Individual needles start at \$4.69.* 

**Double Pointed Needles** Featuring tapered points at both ends for a classic solution to circular knitting, especially small circumferences like socks. *Sets start at \$23.99. Individual needles start at \$4.99.* 