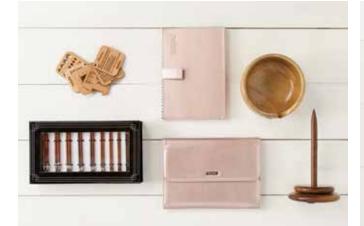

## STYLISH STORAGE

в

Е

Knitting on the go never looked so polished! Classic needle binders, zippered bags, and roomy totes make it easy to take your knitting along on all of your travels.

> A. KNIT PICKS METALLIC STITCH MARKERS 83924 - \$6.99

B. SHEEP KNITTING NEEDLE GAUGE 84130 - \$14.00

C. COLORBLOCK ZIPPERED POUCH -STONE & QUARRY 84285 - \$8.99

> D. ZEPHYR LAY-FLAT SMALL NOTEBOOK 84426 - \$5.99

E. KNIT PICKS EVERYDAY TOTE -DARK GREY 84281 - \$19.99

F. INTERCHANGEABLE NEEDLE CASE - STONE 84280 - \$14.99

G. OPTIONS INTERCHANGEABLE NICKEL PLATED NEEDLES Tips start at \$5.49

> H. BLACK RESIN YARN BOWL 84179 - \$24.99

I. CAPRETTA SUPERWASH YARN \$8.99/50g ball