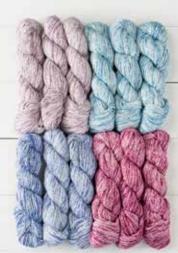

#### FREE!

Sunshine Chevron Baby Blanket {55659} Knit in Billow. Yarn cost \$29.96.

SHADOW YARN is a delicate lace evocative of passing shadows. The 100% springy, ultra-soft Merino wool provides a light touch of warmth and the complex, deeply heathered colorways ensure wardrobe versatility as the subtle blends shift to complement a range of palettes. Held double, Shadow forms more substantial lace projects without compromising on drape or loft. Shadow also results in garments and accessories with a relaxed, easy drape.

100% Merino Wool. Lace \$5.99/100g hank (880 yds).

Shown, from left: Cobweb 28555, Agate 28552, Cinder 28550, Trade Winds 28556, Swift 28554, Flicker 28551, Early Bird 28553, and Robin 28557.