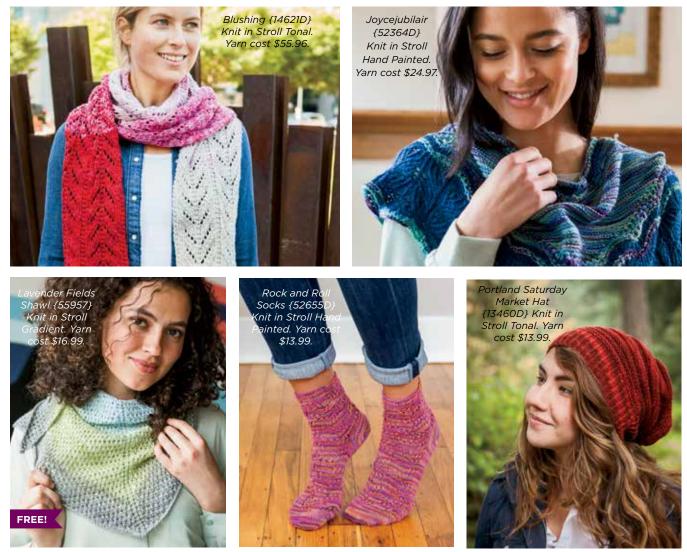

## SHAWL PATTERNS

What's better for cold spring days than wrapping up in a luxurious shawl? Whether you prefer pops of color and bold asymmetry or subtle hues and soft silhouettes, these patterns will keep your shoulders warm and your needles busy.

> FREE! COLOR SHIFTING SHAWL 55970, Knit in Muse Sock Yarn.

**CATKIN SCARF & STOLE** 52787D, Knit in Shimmer Lace Yarn.

FREE! BRINDLE AND BLEND 56075, Knit in Hawthorne.

FIBONACCI SHAWLETTE 52516D, Knit in Stroll.

DILARIDAE SHAWL 52676D, Knit in Luminance Hand Painted.

**ROSEWOOD STOLE** 14722D, Knit in Alpaca Cloud Lace.

**CHANGES SHAWLETTE** 52629D, Knit in Alpaca Cloud Lace.

TWO TEXTURE SHAWL 52479D, Knit in Simply Alpaca.