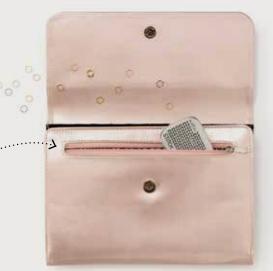

# Stylish Storage for Sets

Add a touch of glam to your everyday needle storage! Our exclusive needle clutch easily holds a complete set of interchangeable needle tips while three convenient pockets store folded patterns or small tools. Keep small tools in front zip for easy access. Lastly, each clutch features a sleek magnetic closure for a truly streamlined silhouette.

OPTIONS INTERCHANGEABLE NEEDLE CLUTCH \$39.99 SILVER {84183}, ROSE GOLD {84184}

Snug fabric pockets hold your precious needles tight.

Back pocket is the perfect size to stash your pattern!