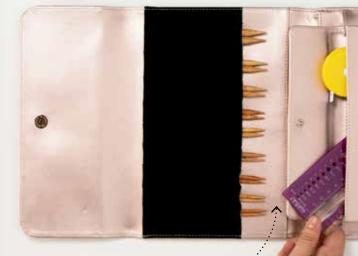

# Stylish Storage for Sets

Add a touch of glam to your everyday needle storage! Our exclusive needle clutch easily holds a complete set of interchangeable needle tips while three convenient pockets store folded patterns or small tools. Keep small tools in front zip for easy access. Lastly, each clutch features a sleek magnetic closure for a truly streamlined silhouette.

OPTIONS INTERCHANGEABLE NEEDLE CLUTCH \$39.99 SILVER {84183}, ROSE GOLD {84184}

Snug fabric pockets hold your precious needles tight.

Back pocket is the perfect size to stash your pattern!