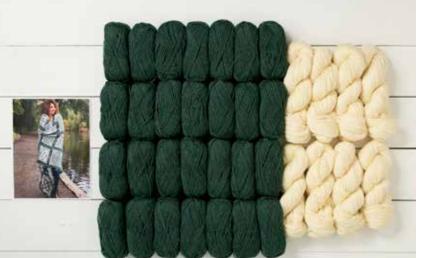

## BILLOW

Our favorite bulky cotton yarn.

Designed with creature comforts in mind: oversized cowls and wraps, lazy weekend pullovers, and cozy blankets that hug you back, Billow is made with eight plies of super soft pima cotton that create a thick and thin texture for a feel that is both rustic and modern all at once.

Bulky () 100% Pima Cotton. \$7.49/100g hank - 120 yds.

Colors shown, from top: Clarity 26227, Ash 26233, Tempest 28028, Macaron 28025, Eggplant 28022, French Blue 28024, Ice Lily 26229, Comfrey 26226, Cadet 26232, Turmeric 26237, Tea Rose 26228, Fairy Tale 28023, and Celadon 28021. Oblique Cowl {52491D} Knit in Billow. Yarn cost \$29.96.