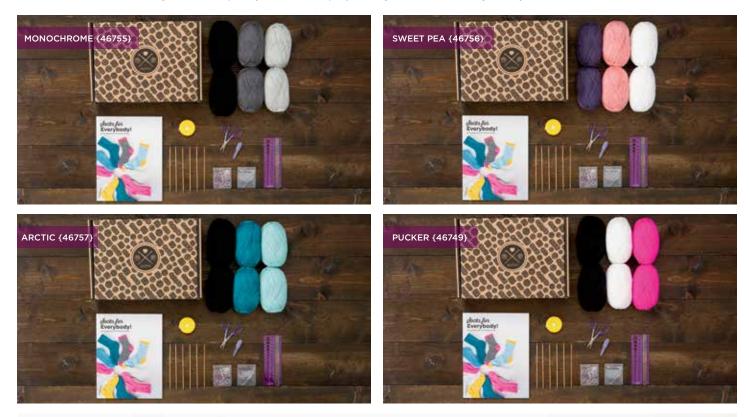

### SUBSCRIPTION BOXES

Treat yourself (or your favorite knitter) to our carefully curated monthly subscription boxes! From cotton yarns to cute accessories, learn new skills and build your stash with best-selling yarns and patterns. Explore our full range of boxes online at **KnitPicks.com/HandPicked** 

### AVAILABLE IN 3 OPTIONS:

A YEAR OF HATS Explore new techniques with hats in two yarn weights in 12 installments

SOCK YARN CELEBRATION Patterns and at least 200g of beautiful sock yarn