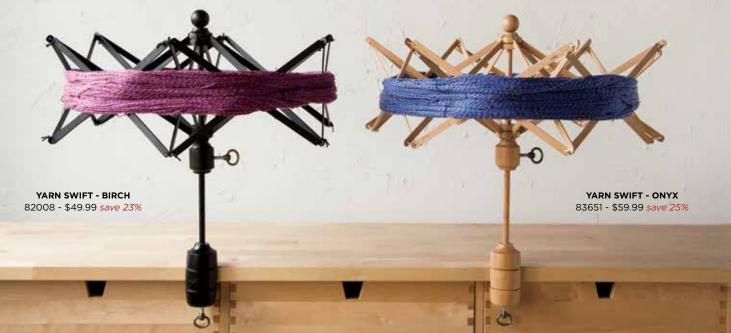

## YOUR GUIDE TO WINDING YARN

#### WINDING BASICS

Yarn hanks need to be wound into cakes or balls before knitting or crocheting! A hank is a loop of yarn with two ends; if you knit directly from an opened hank, your yarn will become tangled. By winding a hank into a cake, you create a portable ball of yarn that is easy to work from and will not tangle. Use a Yarn Swift to hold hanks of yarn open and in place as you wind them into cakes using a Ball Winder.

### PREMIUM WINDING STATION

Our Premium Winding Station is the go-to gift that keeps on gifting. This kit includes everything you need to wind up and organize skeins with ease, including a scale that makes it a snap to size up the yarn odds and ends that every fiber enthusiast has hiding in their stash. Kit includes Knit Picks Knitting Yarn Swift, Knit Picks Yarn Ball Winder, Knit Picks Maplewood Yarn Bowl, and Weigh'n Digital Scale.

82001 \$131.97 \$98.97 save 25%